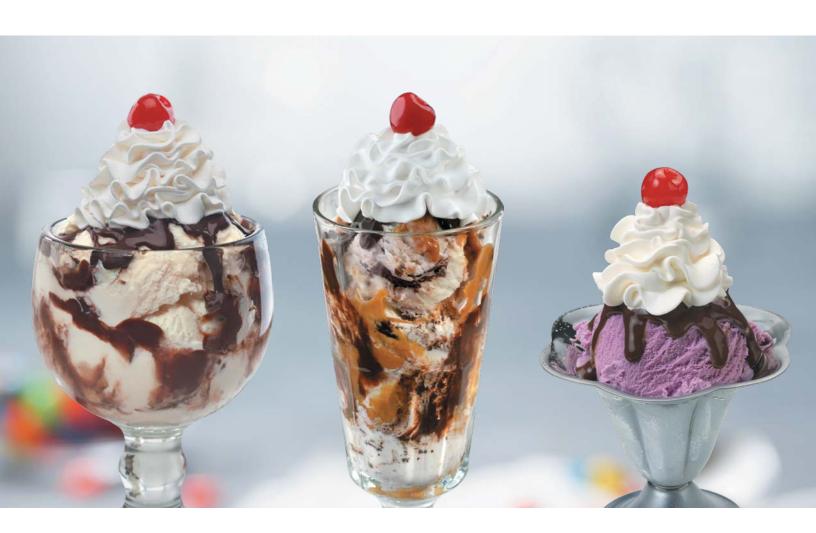

# Scrumotious Sundaes

It's okay to indulge on days that end in Y.

REESE'S® PEANUT BUTTER CUP Sundae

REESE'S® PIECES® Sundae

Jim Dandy™

Stay classic with Strawberry, Vanilla

and Chocolate ice cream covered

in marshmallow, strawberry and

## REESE'S® PEANUT BUTTER CUP Sundae 7.29

Peanut buttery goodness. Vanilla ice cream, peanut butter topping, hot fudge and sprinkles topped with a REESE'S®
PEANUT BUTTER CUP. (1200 Calories)
Medium Sundae 6.29 (1000 Calories)

#### REESE'S® PIECES® Sundae 7.29

Vanilla ice cream, savory peanut butter topping, fluffy marshmallow, hot fudge, chocolate sprinkles and REESE'S® PIECES® Candy. (1270 Calories)

Medium Sundae 6.29 (1080 Calories)