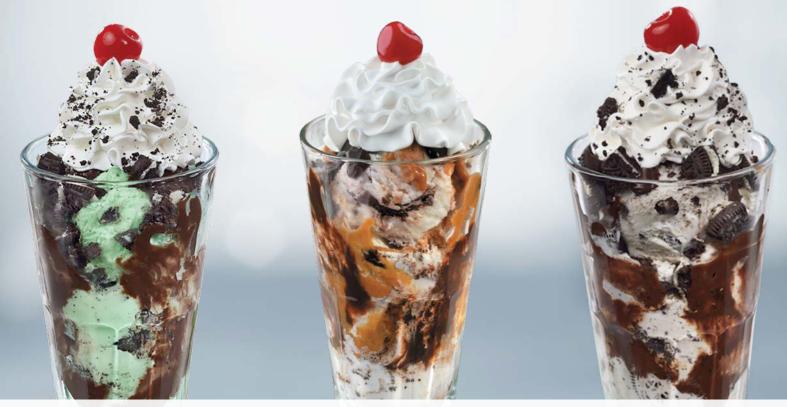

#### Mint Cookie Crunch Sundae Medium 6.29

Mint Chocolate Chip ice cream with crushed OREO® Cookie Pieces and our signature hot fudge. (730 Calories)

#### Hunka Chunka PB Fudge Sundae Medium 6.29

Hunka Chunka PB Fudge® ice cream with peanut butter topping and our signature hot fudge. (1140 Calories)

# Ultimate Cookies 'N Cream Sundae Medium 6.29

Cookies 'N Cream ice cream smothered with signature hot fudge and OREO® Cookie Pieces. (730 Calories)