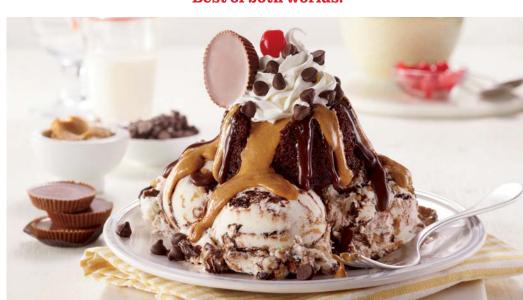

## NEW Hunka Chunka PB Fudge<sup>®</sup> Lava Cake 8.99

Chocolate cake filled with peanut butter, framed by 3 scoops of Hunka Chunka PB Fudge® ice cream, topped with peanut butter, fudge, chocolate chips and a REESE'S® PEANUT BUTTER CUP. (2490 Calories)