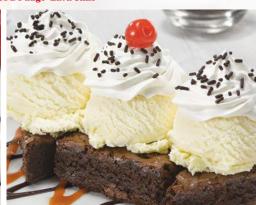

# **Caramel Fudge Brownie Sundae** 8.29

3 scoops of Vanilla ice cream served over two brownies with hot fudge, caramel, whipped topping, chocolate sprinkles and a cherry on top. (1910 Calories)

NEW Hunka Chunka PB Fudge\* Lava Cake

NEW Strawberry Shortcake Sundae

Caramel Fudge Brownie Sundae