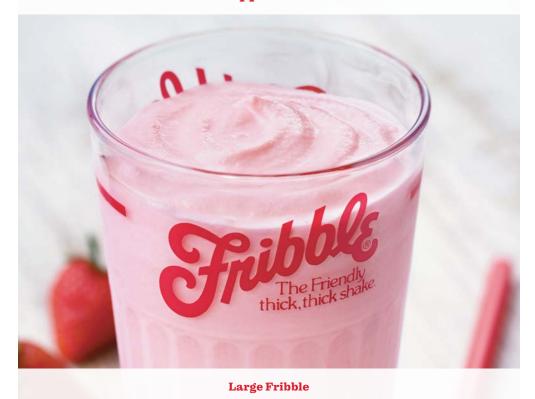

#### Fribble® Milkshake

Our famous thick shake made with creamy homemade ice cream.

Large (22 oz.) 5.29

Medium (14 oz.) 4.29

(750–1280 Calories)

(520–980 Calories)