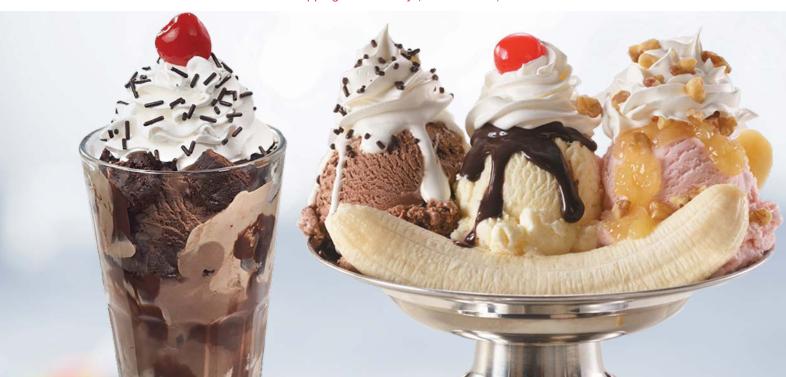

### Forbidden Fudge Brownie 7.99

Forbidden Chocolate® ice cream with rich brownie chunks, our signature hot fudge, premium Swiss Chocolate and a layer of sprinkles. (1000 Calories)

## Retro Royal Banana Split® 7.99

IT'S BACK! The original formula is back by popular demand! Treat yourself to Vanilla, Chocolate, and Strawberry ice cream between a freshly split banana, topped with chocolate, marshmallow and pineapple toppings with walnuts, chocolate sprinkles, whipped topping and a cherry. (1280 Calories)

Forbidden Fudge Brownie

IT'S BACK Retro Royal Banana Split

**Mint Cookie Crunch Sundae** 

Hunka Chunka PB Fudge Sundae

Ultimate Cookies 'N Cream Sundae