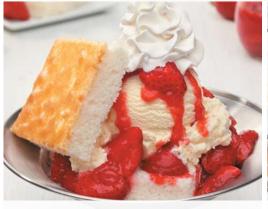

# **NEW Strawberry Shortcake Sundae** 6.29

Berry nice, berry nice indeed. Slip into our new Strawberry Shortcake Sundae made from the perfect combination of shortcake and vanilla ice cream drizzled with fresh strawberry topping and covered in whipped cream. (740 Calories)