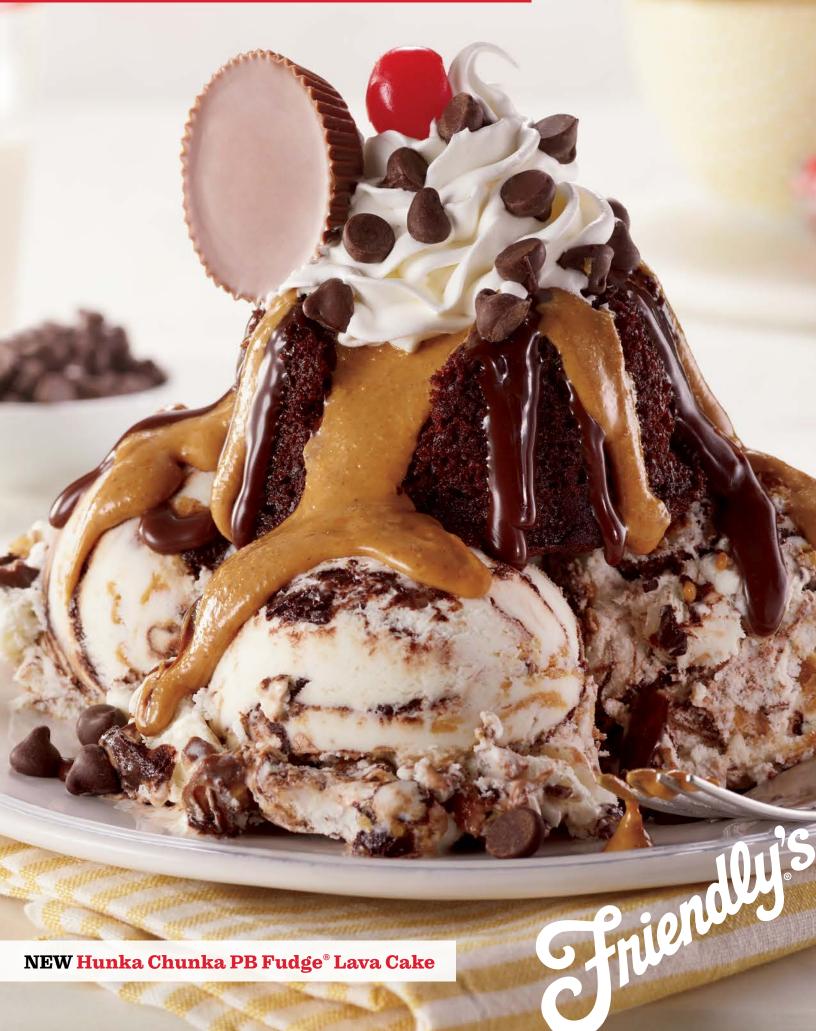

## NEW Hunka Chunka PB Fudge<sup>®</sup> Lava Cake 8.99

Chocolate cake filled with peanut butter, framed by 3 scoops of Hunka Chunka PB Fudge® ice cream, topped with peanut butter, fudge, chocolate chips and a REESE'S® PEANUT BUTTER CUP. (2490 Calories)