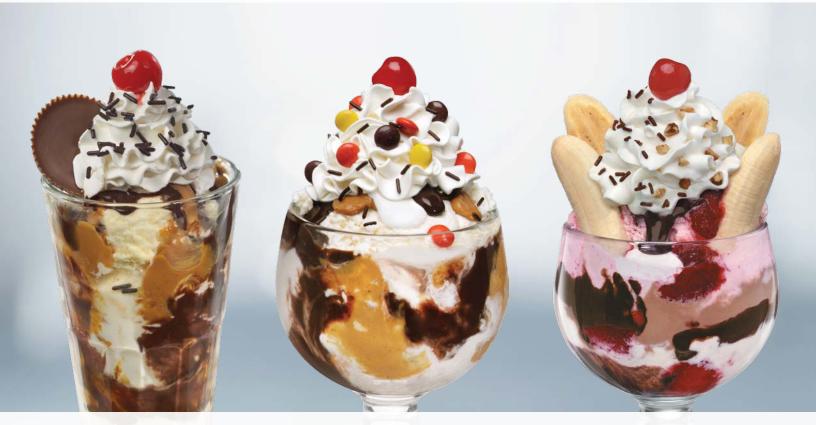

# Scrumotious Sundaes

It's okay to indulge on days that end in Y.

REESE'S® PEANUT BUTTER CUP Sundae

REESE'S® PIECES® Sundae

Jim Dandy™

Stay classic with Strawberry, Vanilla

and Chocolate ice cream covered

in marshmallow, strawberry and

chocolate toppings, freshly split

banana, sprinkles and walnuts.

Jim Dandy<sup>™</sup> 7.99

(1120 Calories)

## REESE'S® PEANUT BUTTER CUP Sundae 7.29

Peanut buttery goodness. Vanilla ice cream, peanut butter topping, hot fudge and sprinkles topped with a REESE'S®
PEANUT BUTTER CUP. (1200 Calories)
Medium Sundae 6.29 (1000 Calories)

#### REESE'S® PIECES® Sundae 7.29

Vanilla ice cream, savory peanut butter topping, fluffy marshmallow, hot fudge, chocolate sprinkles and REESE'S® PIECES® Candy. (1270 Calories)

Medium Sundae 6.29 (1080 Calories)