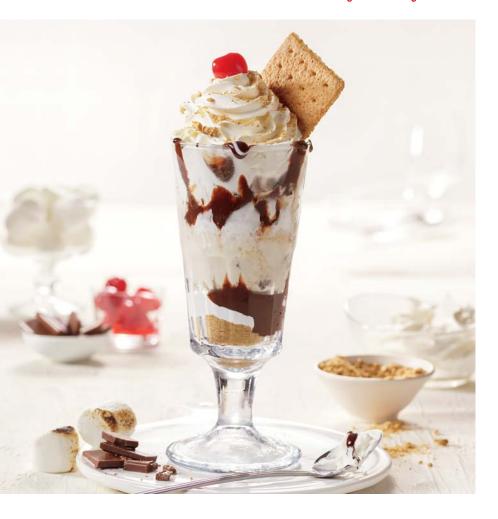

# IT'S BACK S'mores Sundae 6.29

S'mores bring out the best in our sundaes. Get 2 scoops of s'mores ice cream with crushed graham cracker, gooey marshmallow, hot fudge, whipped cream and a cherry on top. (1080 Calories)