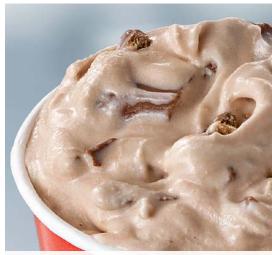

# Scrumotious Sundaes

It's okay to indulge on days that end in Y.

REESE'S® PEANUT BUTTER CUP Sundae

REESE'S® PIECES® Sundae

Jim Dandy™

Stay classic with Strawberry, Vanilla

and Chocolate ice cream covered

in marshmallow, strawberry and