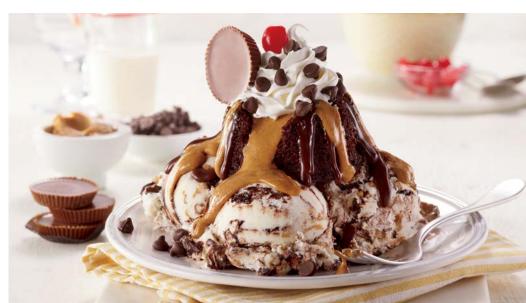

#### NEW Hunka Chunka PB Fudge<sup>®</sup> Lava Cake 8.49

Chocolate cake filled with peanut butter, framed by 3 scoops of Hunka Chunka PB Fudge® ice cream, topped with peanut butter, fudge, chocolate chips and a REESE'S® PEANUT BUTTER CUP. (2490 Calories)