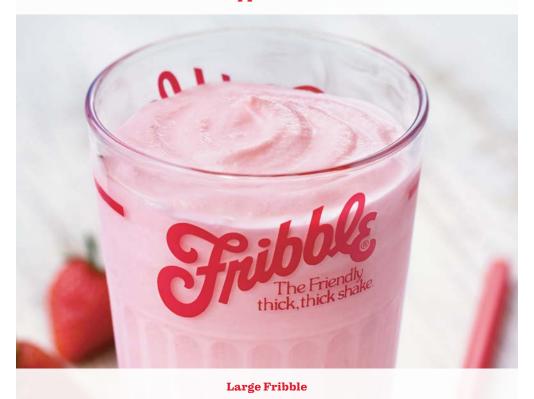

#### Fribble® Milkshake

Our famous thick shake made with creamy homemade ice cream.

Large (22 oz.) 5.29

Medium (14 oz.) 4.29

(750–1280 Calories)

(520–980 Calories)