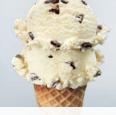

### Ultimate Cookies 'N Cream Sundae Medium 5.99

Cookies 'N Cream ice cream smothered with signature hot fudge and OREO® Cookie Pieces. (730 Calories)

Available in SMALL, MEDIUM or LARGE

Before placing your order, please inform your server if a person in your party has a food allergy.