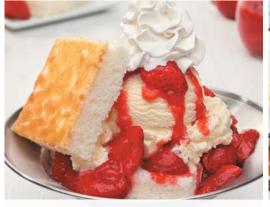

### **NEW Strawberry Shortcake Sundae** 5.99

Berry nice, berry nice indeed. Slip into our new Strawberry Shortcake Sundae made from the perfect combination of shortcake and vanilla ice cream drizzled with fresh strawberry topping and covered in whipped cream. (740 Calories)