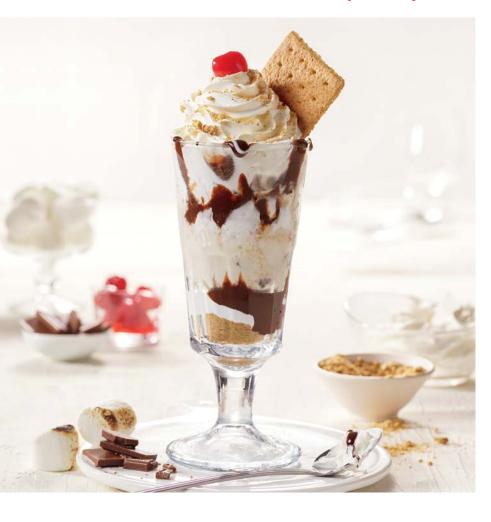

#### IT'S BACK S'mores Sundae 5.99

S'mores bring out the best in our sundaes. Get 2 scoops of s'mores ice cream with crushed graham cracker, gooey marshmallow, hot fudge, whipped cream and a cherry on top. (1080 Calories)