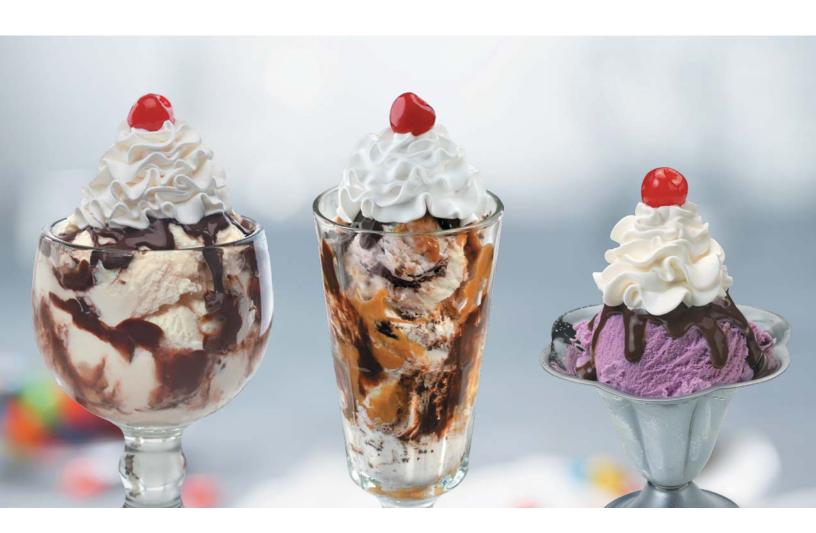

# Sweet Specials

They'll melt your heart.

2,000 calories a day is used for general nutrition advice, but calorie needs vary. Additional nutrition information available upon request.

# Scrumotious Sundaes

It's okay to indulge on days that end in Y.

REESE'S® PEANUT BUTTER CUP Sundae

REESE'S<sup>®</sup> PIECES<sup>®</sup> Sundae

Jim Dandy™

Stay classic with Strawberry, Vanilla

and Chocolate ice cream covered