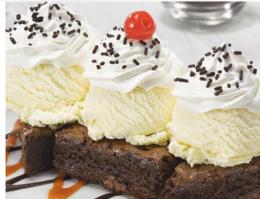

### **Caramel Fudge Brownie Sundae** 7.99

3 scoops of Vanilla ice cream served over two brownies with hot fudge, caramel, whipped topping, chocolate sprinkles and a cherry on top. (1910 Calories)

NEW Hunka Chunka PB Fudge\* Lava Cake

NEW Strawberry Shortcake Sundae

Caramel Fudge Brownie Sundae