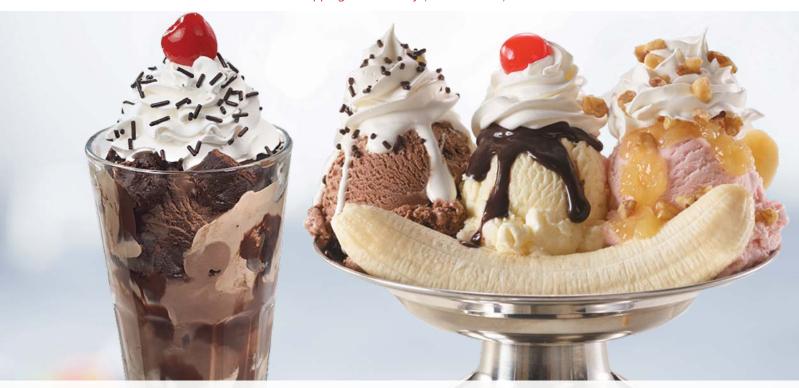

#### Forbidden Fudge Brownie 6.99

Forbidden Chocolate® ice cream with rich brownie chunks, our signature hot fudge, premium Swiss Chocolate and a layer of sprinkles. (1000 Calories)

#### Retro Royal Banana Split® 7.99

IT'S BACK! The original formula is back by popular demand! Treat yourself to Vanilla, Chocolate, and Strawberry ice cream between a freshly split banana, topped with chocolate, marshmallow and pineapple toppings with walnuts, chocolate sprinkles, whipped topping and a cherry. (1280 Calories)

Forbidden Fudge Brownie

IT'S BACK Retro Royal Banana Split

Mint Cookie Crunch Sundae

Hunka Chunka PB Fudge Sundae

Ultimate Cookies 'N Cream Sundae