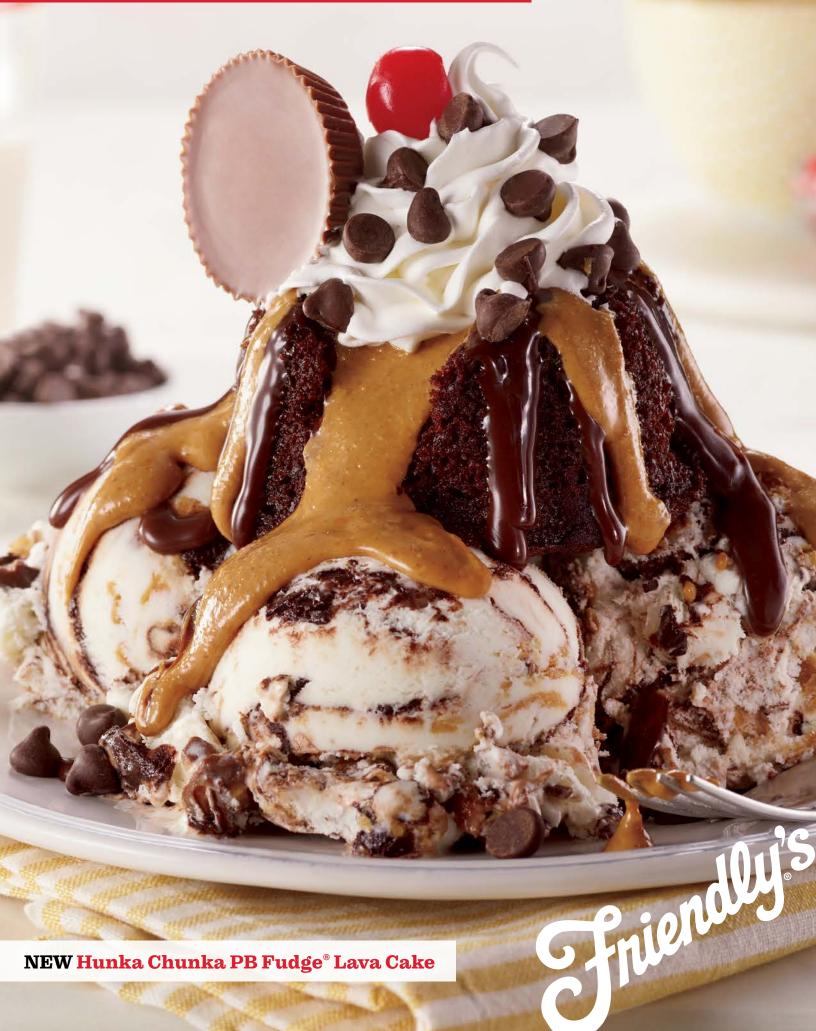

#### NEW Hunka Chunka PB Fudge<sup>®</sup> Lava Cake 8.49

Chocolate cake filled with peanut butter, framed by 3 scoops of Hunka Chunka PB Fudge® ice cream, topped with peanut butter, fudge, chocolate chips and a REESE'S® PEANUT BUTTER CUP. (2490 Calories)