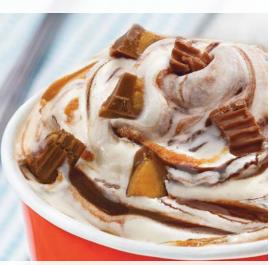

#### Hunka Chunka PB Fudge Sundae Medium 5.99

Hunka Chunka PB Fudge® ice cream with peanut butter topping and our signature hot fudge. (1140 Calories)