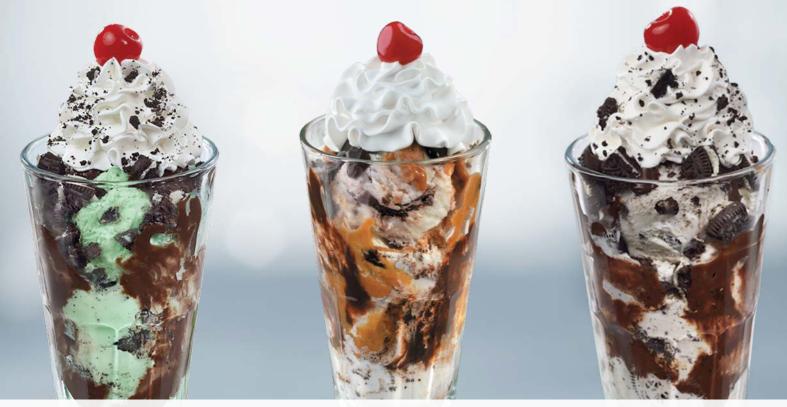

Forbidden Fudge Brownie

IT'S BACK Retro Royal Banana Split

Mint Cookie Crunch Sundae

Hunka Chunka PB Fudge Sundae

Ultimate Cookies 'N Cream Sundae

#### Mint Cookie Crunch Sundae Medium 5.99

Mint Chocolate Chip ice cream with crushed OREO® Cookie Pieces and our signature hot fudge. (730 Calories)

#### Hunka Chunka PB Fudge Sundae Medium 5.99

Hunka Chunka PB Fudge® ice cream with peanut butter topping and our signature hot fudge. (1140 Calories)

### Ultimate Cookies 'N Cream Sundae Medium 5.99

Cookies 'N Cream ice cream smothered with signature hot fudge and OREO® Cookie Pieces. (730 Calories)

Available in SMALL, MEDIUM or LARGE

Before placing your order, please inform your server if a person in your party has a food allergy.