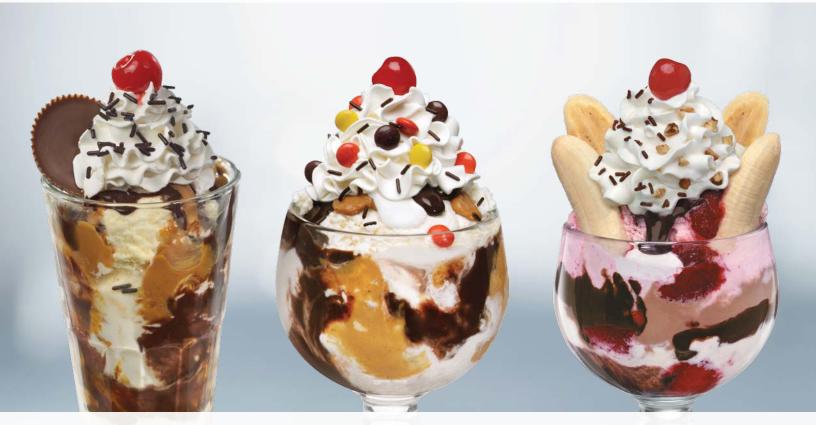

# Scrumotious Sundaes

It's okay to indulge on days that end in Y.

REESE'S® PEANUT BUTTER CUP Sundae

REESE'S<sup>®</sup> PIECES<sup>®</sup> Sundae

Jim Dandy™

Stay classic with Strawberry, Vanilla

and Chocolate ice cream covered

in marshmallow, strawberry and

chocolate toppings, freshly split

banana, sprinkles and walnuts.

Jim Dandy<sup>™</sup> 7.99

(1120 Calories)

## **REESE'S® PEANUT BUTTER CUP Sundae** 6.99

Peanut buttery goodness. Vanilla ice cream, peanut butter topping, hot fudge and sprinkles topped with a REESE'S®
PEANUT BUTTER CUP. (1200 Calories)
Medium Sundae 5.99 (1000 Calories)

#### **REESE'S® PIECES® Sundae** 6.99

Vanilla ice cream, savory peanut butter topping, fluffy marshmallow, hot fudge, chocolate sprinkles and REESE'S® PIECES® Candy. (1270 Calories)

Medium Sundae 5.99 (1080 Calories)