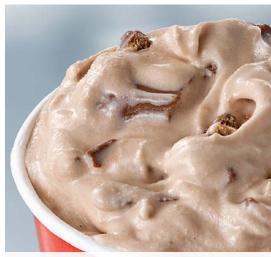

# Friendz<sup>®</sup> Faves

Mix it. Eat it. Love it.

REESE'S® PEANUT BUTTER CUP Friend-z®

OREO<sup>®</sup> Friend-z<sup>®</sup>

KIT KAT<sup>®</sup> Friend-z<sup>®</sup>

CHOOSE 1 OF 10 FLAVORS 4.99

(690–1350 Calories)