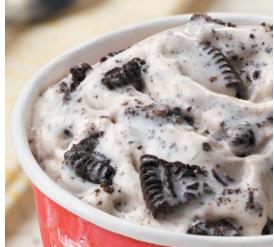

### Ultimate Cookies 'N Cream Sundae Medium 5.99

Cookies 'N Cream ice cream smothered with signature hot fudge and OREO® Cookie Pieces. (730 Calories)

Available in SMALL, MEDIUM or LARGE

Before placing your order, please inform your server if a person in your party has a food allergy.