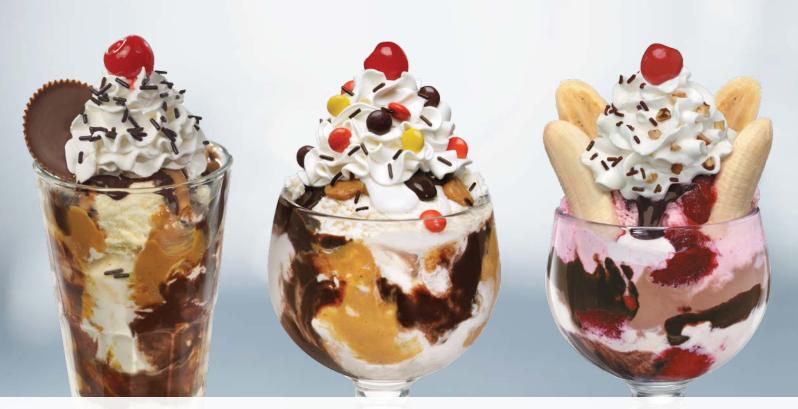

## Deliciously fun Scrumptious Sundaes

It's okay to indulge on days that end in Y.

REESE'S<sup>®</sup> PEANUT BUTTER CUP Sundae

#### REESE'S<sup>®</sup> PEANUT BUTTER CUP Sundae 6.99

Peanut buttery goodness. Vanilla ice cream, peanut butter topping, hot fudge and sprinkles topped with a REESE'S® PEANUT BUTTER CUP. (1200 Calories) Medium Sundae 5.99 (1000 Calories)

#### Retro Royal Banana Split<sup>®</sup> 7.29

**IT'S BACK!** The original formula is back by popular demand! Treat yourself to Vanilla, Chocolate, and Strawberry ice cream between a freshly split banana, topped with chocolate, marshmallow and pineapple toppings with walnuts, chocolate sprinkles, whipped topping and a cherry. *(1280 Calories)* 

#### Jim Dandy<sup>™</sup> 7.29

**Jim Dandy**<sup>™</sup>

Stay classic with Strawberry, Vanilla and Chocolate ice cream covered in marshmallow, strawberry and chocolate toppings, freshly split banana, sprinkles and walnuts. (1120 Calories)