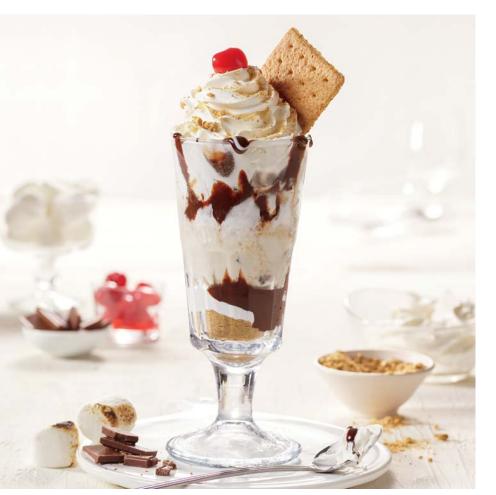

#### IT'S BACK S'mores Sundae 5.69

S'mores bring out the best in our sundaes. Get 2 scoops of s'mores ice cream with crushed graham cracker, gooey marshmallow, hot fudge, whipped cream and a cherry on top. (1080 Calories)