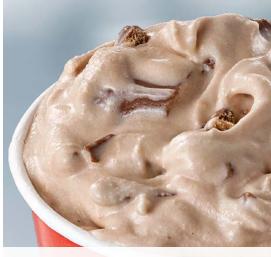

oz. of ice cream + three toppings (750–1890 Calories) Medium Sundae 5.69 8 oz. of ice cream + two toppings (500–1270 Calories) Small Sundae 4.39 With a meal 3.69 4 oz. of ice cream + one topping (260–640 Calories)



Chillin' and sippin' is the best livin'.



#### Large Fribble

#### Fantastic Floats 4.79

Bubbly Barq's<sup>®</sup> Root Beer or any soft drink paired with your choice of ice cream. (160–500 Calories)

#### Fribble<sup>®</sup> Milkshake

Our famous thick shake made with creamy homemade ice cream. Large (22 oz.) 4.99 Medium (14 oz.) 3.99 (750–1280 Calories) (520–980 Calories)



#### Mix it. Eat it. Love it.



REESE'S<sup>®</sup> PEANUT BUTTER CUP Friend-z<sup>®</sup>

**CHOOSE 1 OF 10 FLAVORS** 4.99 (690–1350 Calories)



#### **OREO**<sup>®</sup> **Friend-z**<sup>®</sup>



#### KIT KAT<sup>®</sup> Friend-z<sup>®</sup>





may contain peanuts

Butterfinger

contains peanuts





may contain peanuts

contains peanuts



ICMP6-13-7/20
Deliciously fun
Table Construction Construc

 2,000 calories a day is used for general nutrition advice, but calorie needs vary. Additional nutrition information available upon request.
 Before placing your order, please inform your server if a person in your party has a food allergy.



Hot Fudge (110 Calories) Peanut Butter (230 Calories) Chocolate Sauce (100 Calories) Caramel (50 Calories) Swiss Chocolate (90 Calories) Marshmallow (70 Calories) Pineapple (40 Calories) Strawberry (60 Calories)

REESE'S® PEANUT BUTTER CUPS (160 Calories) OREO® Cookie Pieces (130 Calories) KIT KAT® Bars (150 Calories) May contain peanuts M&M'S®