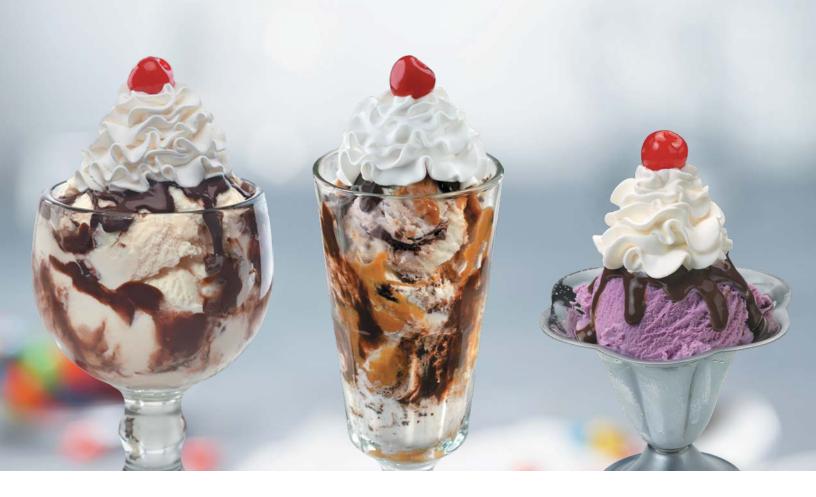

#### IT'S BACK S'mores Sundae 5.69

S'mores bring out the best in our sundaes. Get 2 scoops of s'mores ice cream with crushed graham cracker, gooey marshmallow, hot fudge, whipped cream and a cherry on top. (1080 Calories)

#### **Caramel Fudge Brownie Sundae** 7.99

3 scoops of Vanilla ice cream served over two brownies with hot fudge, caramel, whipped topping, chocolate sprinkles and a cherry on top. (1910 Calories) Best of both worlds.