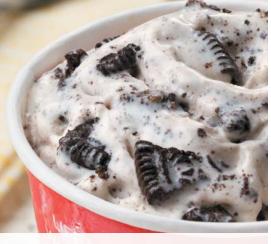

Ultimate Cookies 'N Cream Sundae

Mint Cookie Crunch Sundae Medium 5.69 Mint Chocolate Chip ice cream with crushed OREO® Cookie Pieces and our signature hot fudge. (730 Calories)

#### Available in SMALL, MEDIUM or LARGE

Hunka Chunka PB Fudge Sundae Medium 5.69 Hunka Chunka PB Fudge® ice cream with peanut butter topping and our signature hot fudge. (1140 Calories)

Cookies 'N Cream ice cream smothered with signature hot fudge and OREO<sup>®</sup> Cookie Pieces. (730 Calories)