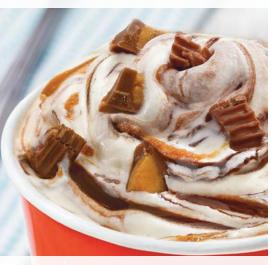

#### Available in SMALL, MEDIUM or LARGE

Hunka Chunka PB Fudge Sundae Medium 5.69 Hunka Chunka PB Fudge® ice cream with peanut butter topping and our signature hot fudge. (1140 Calories)

Cookies 'N Cream ice cream smothered with signature hot fudge and OREO<sup>®</sup> Cookie Pieces. (730 Calories)