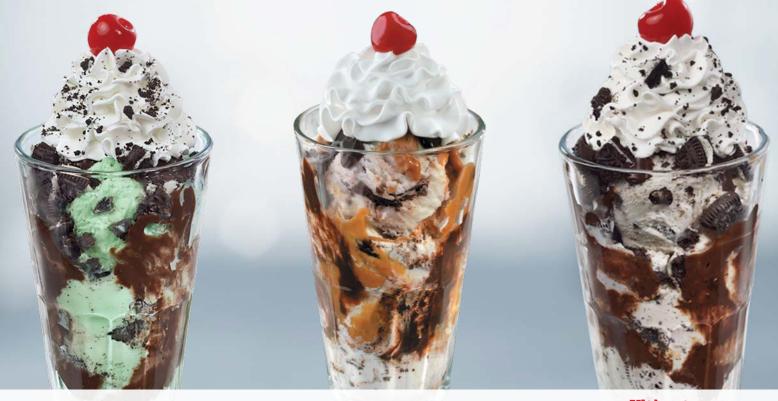

ICMP4-1-7/20

2,000 calories a day is used for general nutrition advice, but calorie needs vary. Additional nutrition information available upon request.

Mint Cookie Crunch Sundae

Hunka Chunka PB Fudge Sundae

Ultimate Cookies 'N Cream Sundae

Mint Cookie Crunch Sundae Medium 5.69 Mint Chocolate Chip ice cream with crushed OREO® Cookie Pieces and our signature hot fudge. (730 Calories)

#### Available in SMALL, MEDIUM or LARGE

Hunka Chunka PB Fudge Sundae Medium 5.69 Hunka Chunka PB Fudge® ice cream with peanut butter topping and our signature hot fudge. (1140 Calories)

Cookies 'N Cream ice cream smothered with signature hot fudge and OREO<sup>®</sup> Cookie Pieces. (730 Calories)

'N Cream Sundae Medium 5.69

Before placing your order, please inform your server if a person in your party has a food allergy.

**Ultimate Cookies** 

Large Sundae 6.69 12 oz. of ice cream + three toppings (750–1890 Calories) Medium Sundae 5.69 8 oz. of ice cream + two toppings (500–1270 Calories) Small Sundae 4.39 With a meal 3.69 4 oz. of ice cream + one topping (260–640 Calories)