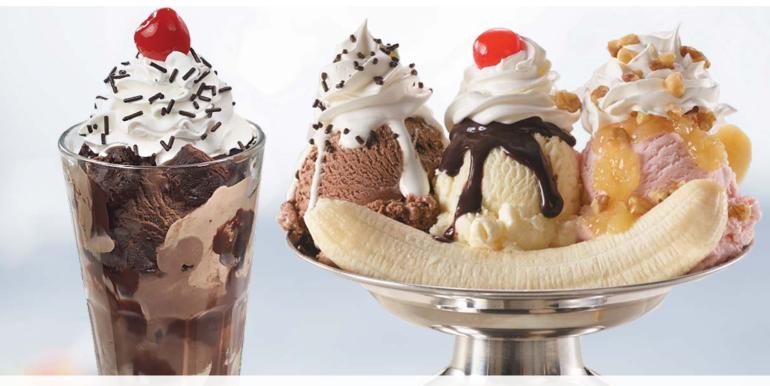

#### Forbidden Fudge Brownie 6.49

Forbidden Chocolate<sup>®</sup> ice cream with rich brownie chunks, our signature hot fudge, premium Swiss Chocolate and a layer of sprinkles. (1000 Calories)

#### Retro Royal Banana Split<sup>®</sup> 7.29

**IT'S BACK!** The original formula is back by popular demand! Treat yourself to Vanilla, Chocolate, and Strawberry ice cream between a freshly split banana, topped with chocolate, marshmallow and pineapple toppings with walnuts, chocolate sprinkles, whipped topping and a cherry. *(1280 Calories)* 

Forbidden Fudge Brownie

IT'S BACK Retro Royal Banana Split

©2020 FIC Restaurants, Inc. The KIT KAT® and REESE'S® trademark and trade dress are used under license from The Hershey Company. M&M'S® is a registered trademark of Mars, Inc. OREO® is a registered trademark of Mondelez International group, used under license. BUTTERFINGER® is a registered trademark of Ferrero Group.