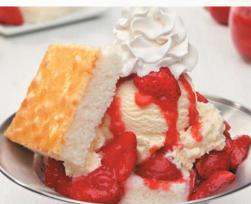

### **NEW Strawberry Shortcake Sundae** 6.49

Berry nice, berry nice indeed. Slip into our new Strawberry Shortcake Sundae made from the perfect combination of shortcake and vanilla ice cream drizzled with fresh strawberry topping and covered in whipped cream. (740 Calories)