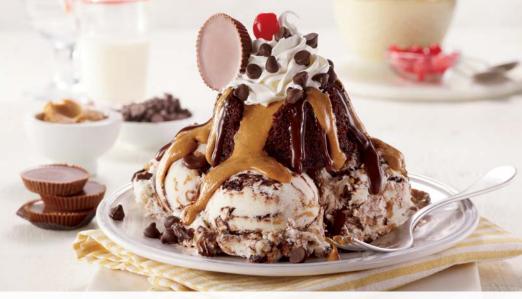

#### NEW Hunka Chunka PB Fudge<sup>®</sup> Lava Cake 7.99

Chocolate cake filled with peanut butter, framed by 3 scoops of Hunka Chunka PB Fudge® ice cream, topped with peanut butter, fudge, chocolate chips and a REESE'S® PEANUT BUTTER CUP. (2490 Calories)