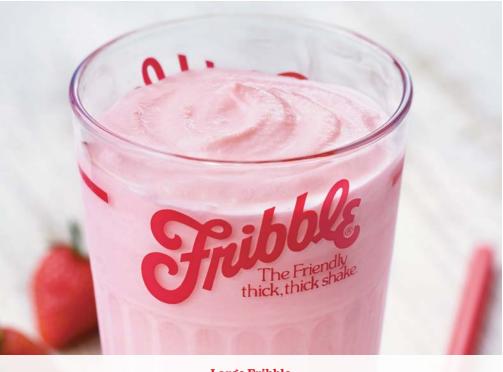

#### Large Fribble

#### Fribble<sup>®</sup> Milkshake

Our famous thick shake made with creamy homemade ice cream. Large (22 oz.) 4.99 Medium (14 oz.) 3.99 (750–1280 Calories) (520–980 Calories)