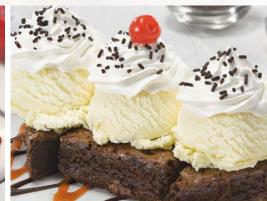

#### **Caramel Fudge Brownie Sundae** 7.99

3 scoops of Vanilla ice cream served over two brownies with hot fudge, caramel, whipped topping, chocolate sprinkles and a cherry on top. (1910 Calories) Best of both worlds.