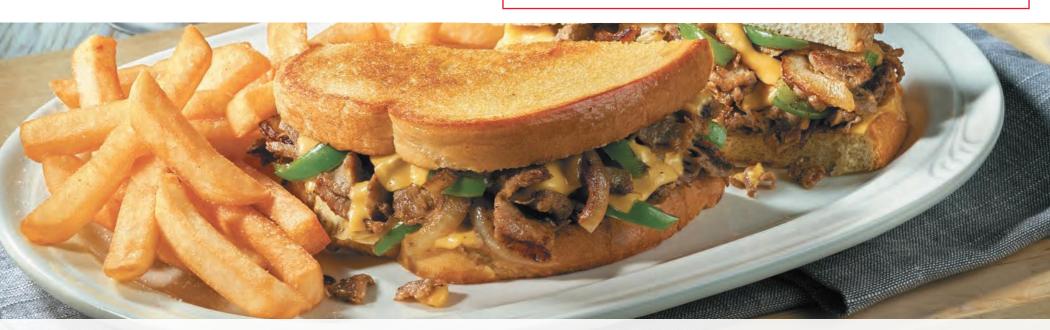

### Philly Steak & Cheese SuperMelt 9.99

Savory grilled sirloin steak sliced thin and topped with sautéed green peppers and onions with melted American cheese on just-off-the-grill sourdough bread. (1080 Calories)