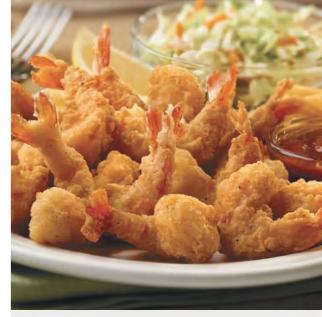

### Fried Shrimp Platter 12.99

An impressive portion of lightly breaded, fried shrimp served with your choice of cocktail or tartar sauce, plus golden fries and coleslaw. (980/1170 Calories)