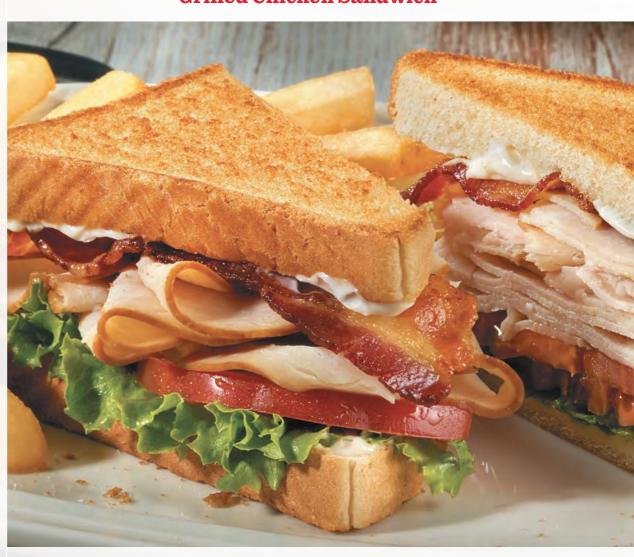

### **Turkey Club SuperMelt 9.99**

Tasty hand-carved turkey breast layered with apple-wood-smoked bacon, melted American cheese, tomato and Thousand Island dressing on freshly grilled sourdough bread. (1140 Calories)