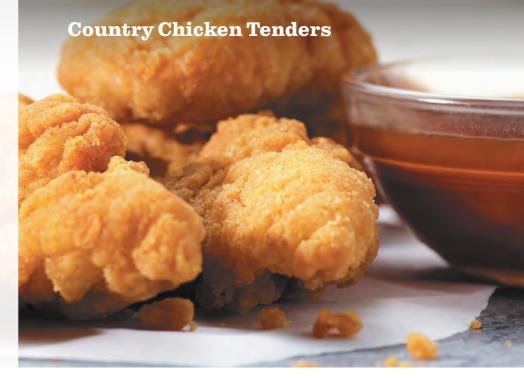

### NEW & Improved Country Chicken Tenders 9.79

Toss your hand-cut crispy tenders in Kickin' Buffalo™ or Honey BBQ sauce. Or make them dunkable by ordering one of your favorite dipping sauces on the side. (880–1060 Calories)

### Country Chicken Tenders 10.99-12.99

Hand cut, light and crispy all-white chicken tenders, served with coleslaw, golden fries and your choice of Honey Mustard or BBQ dipping sauce. Better yet, toss them in Honey BBQ or Kickin' Buffalo™ sauce.

6-piece 12.99 (950-1130 Calories) 4-piece 10.99 (750-930 Calories)