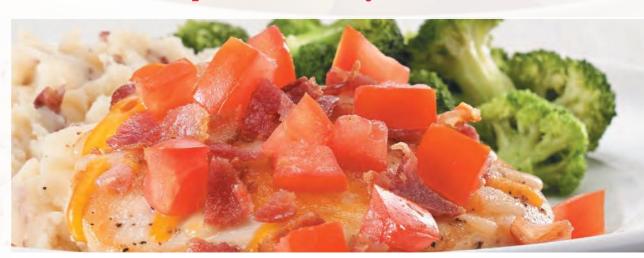

### **NEW Cheddar Jack Chicken Dinner 11.99**

There's no lack of Cheddar Jack! Two tender grilled chicken breasts topped with melted Monterey Jack and Cheddar cheeses, crispy diced applewood-smoked bacon and diced tomatoes. Served with broccoli and garlic red skin mashed potatoes. (780 Calories)

### **NEW Cheddar Jack Chicken** 8.99 **UNDER 700 CALORIES**

One tender grilled chicken breast topped with melted Monterey Jack and Cheddar cheeses, crispy diced applewood-smoked bacon and diced tomatoes. Served with broccoli and garlic red skin mashed potatoes. (560 Calories)