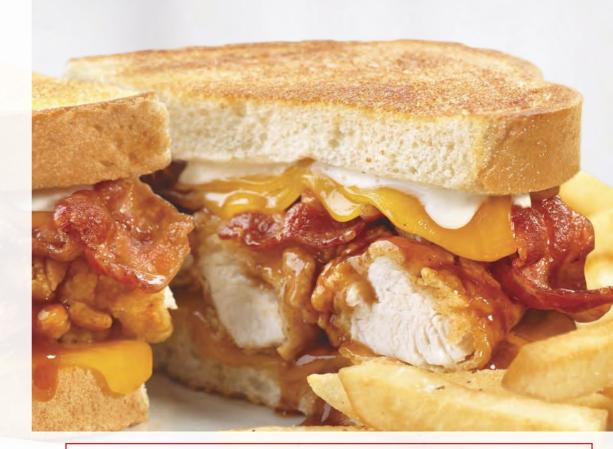

### **Legendary Honey BBQ Chicken SuperMelt** 9.99

Country-breaded, all-white chicken tenders covered in your favorite sweet honey BBQ sauce, melted Cheddar cheese, crispy applewood-smoked bacon and Ranch dressing on grilled sourdough bread. Yes, "Mmm" is right. (1530 Calories)

### Legendary Honey BBQ Chicken SuperMelt