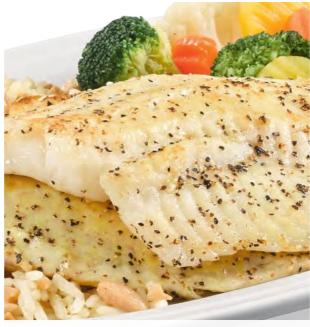

### **Lemon Pepper Fish Dinner 11.99**

**UNDER 700 CALORIES** 

Seasoned grilled white fish dinner served with flavorful rice and mixed veggies. (480 Calories)