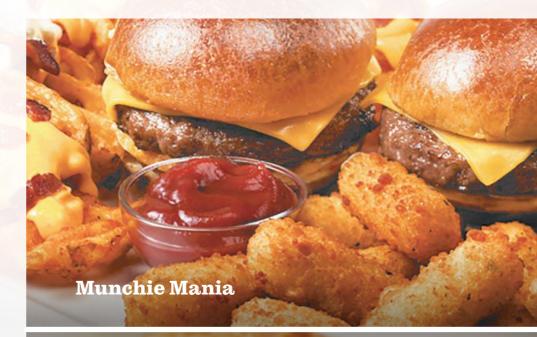

### Munchie Mania<sup>™</sup> 11.59

Get things started with any 3 of the following: French Fries, Cheeseburger Sliders, Onion Rings, Loaded Waffle Fries, Waffle Fries, Chicken Tenders, Mini Mozzarella Sticks, or Chicken Quesadilla. (840–1710 Calories)