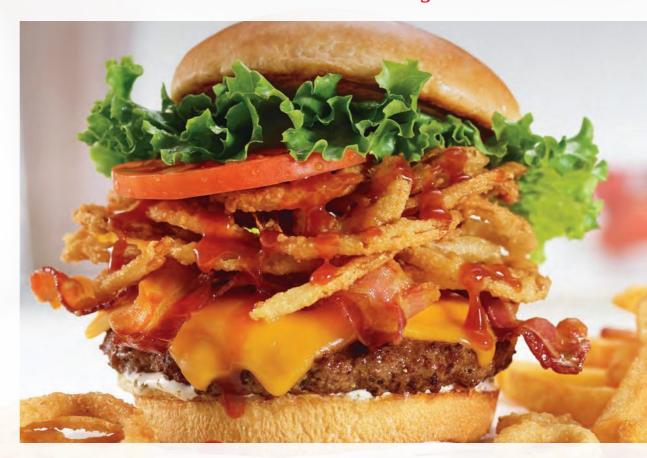

### Honey BBQ Burger† 10.49

Sweet, sweet bliss when you bite into Friendly's Big Beef® burger topped with our signature honey BBQ sauce, melted Cheddar cheese, crispy fried onion strings, applewoodsmoked bacon, fresh lettuce, tomato and Ranch dressing on a soft Brioche bun. (1320 Calories)