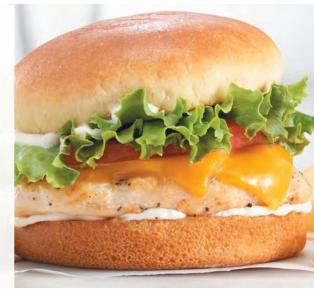

### **Grilled Chicken** Sandwich 9.49

Tender grilled chicken breast cozied up with melted Cheddar cheese, creamy mayo, green leaf lettuce and fresh tomato on a warm Brioche roll. Oh, and did we mention golden fries? (920 Calories)

### **Grilled Chicken Sandwich** 9.49 **G**

Tender grilled chicken breast cozied up with melted Cheddar cheese, creamy mayo, green leaf lettuce and fresh tomato on a warm Brioche roll. Oh, and did we mention golden fries? (920 Calories)