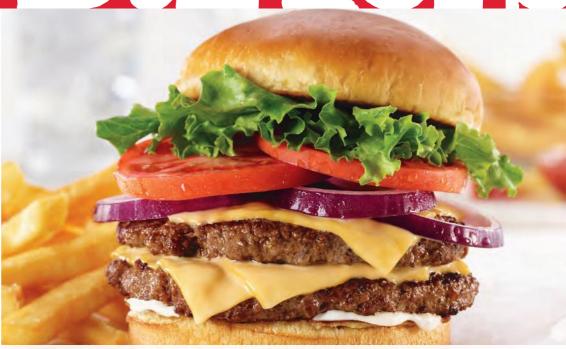

### **DOUBLE All-American Cheeseburger† 11.49**

Reach for not one, but two classic 4.75 oz. burger patties topped with a generous serving of cheese, fresh tomato, crisp lettuce, onion and mayo on a Brioche bun. (1230 Calories)

### **DOUBLE Bacon Cheeseburger** 12.49 @

It's hard to resist one juicy burger patty, but two 4.75 oz. patties, now that's irresistible. Then we top it off with melted American cheese, applewood-smoked bacon, fresh lettuce, tomato and mayo on a grilled Brioche bun. (1360 Calories)