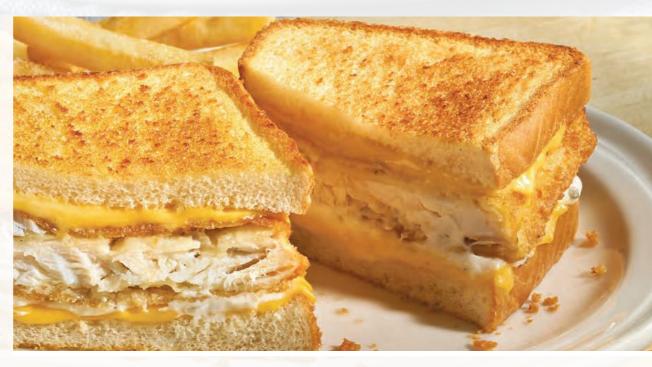

### Fishamajig SuperMelt 9.99

Traditional golden breaded Haddock topped off with melted American cheese and tartar sauce on grilled white bread. (990 Calories)

### Fishamajig SuperMelt 7.99

Traditional golden breaded Haddock topped off with melted American cheese and tartar sauce on grilled white bread. (990 Calories)