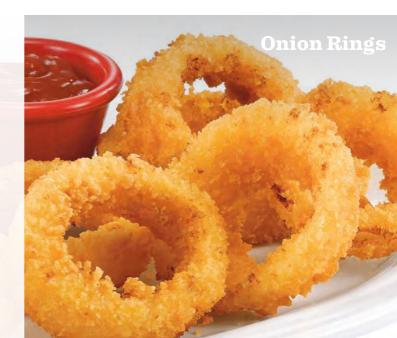

### **Onion Rings** 6.99

Dive into our extra-thick and crispy onion rings served with your choice of BBQ sauce or Ranch dressing. (560–770 Calories)

### **Onion Rings**

(280 Calories)