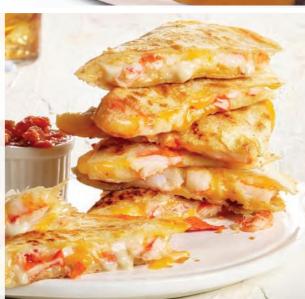

### IT'S BACK Lobster Quesadilla

Seasonal lobster tossed in warm garlic sauce melted between flour tortillas with Monterey Jack & Cheddar cheeses. Served with sour cream and salsa. (910 Calories)