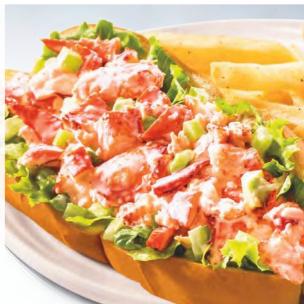

### IT'S BACK **Lobster Roll** 16.99

Fresh and creamy lobster salad with celery and crisp lettuce on a classic grilled roll. Served with golden fries and coleslaw. (1170 Calories)