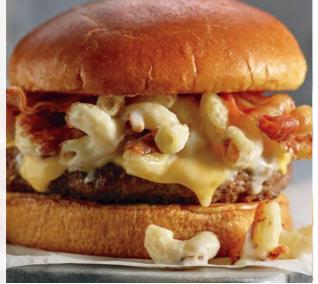

### **NEW Bacon Mac &** Cheese Burger† 10.49

Friendly's Big Beef® Burger topped with melted American cheese, our cheesy mac & cheese and crispy applewood-smoked bacon all on a grilled Brioche roll and served with golden fries. (1120 Calories)

### Bacon Mac & Cheese Burger† 10.49

Friendly's Big Beef® Burger topped with melted American cheese, our cheesy mac & cheese and crispy applewoodsmoked bacon all on a grilled Brioche roll and served with golden fries. (1120 Calories)