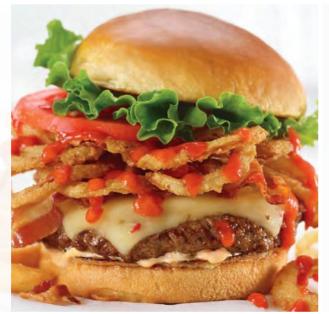

### IT'S BACK Sriracha Burger 10.49

A melt-in-your-mouth Friendly's Big Beef® burger topped with slices of melted Pepper Jack cheese, strips of applewood-smoked bacon, crispy fried onion strings and sriracha drizzle on a Brioche bun. Perfectly topped with fresh lettuce, tomato and a dollop of creamy sriracha mayo. (1340 Calories)