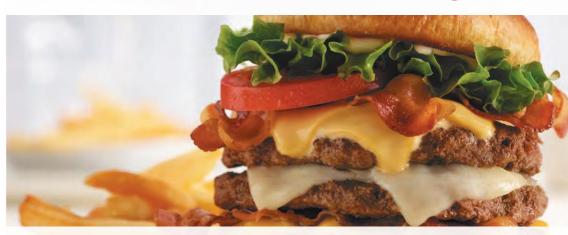

### **NEW Triple Decker Bacon Cheeseburger† 13.49**

Three stories of thick beef patties covered with gooey melted Swiss, American and Cheddar cheeses, four strips of bacon, lettuce, tomato and mayo served up with golden fries. It's 14.25 ozs of pure deliciousness. (1760 Calories)