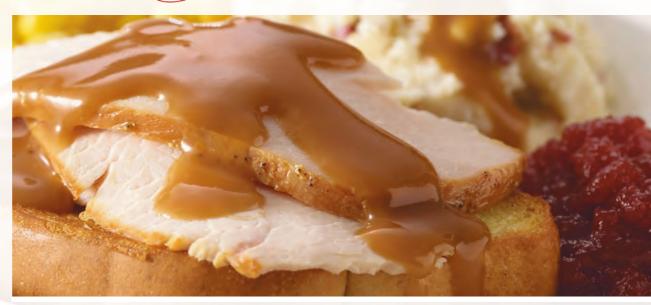

### **Homestyle Turkey Dinner** 11.99

Hand-carved turkey breast over a bed of flavorful stuffing covered with turkey gravy. Served with garlic red skin mashed potatoes, corn and cranberry sauce. (750 Calories)

### IT'S BACK Open-Faced Turkey Sandwich 8.99 **UNDER 700 CALORIES**

Hand-carved, roasted turkey breast served open faced on thick Brioche toast topped with turkey gravy. Then we added red skin mashed potatoes, corn, and cranberry sauce—because why not? (660 Calories)