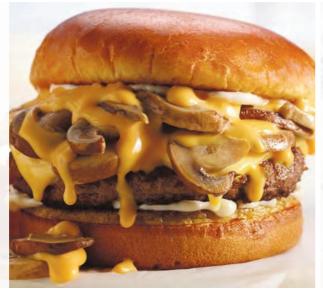

### IT'S BACK Mushroom Cheese-Mania Burger† 9.49

Friendly's Big Beef® Burger, delectable Portobello mushrooms, melted American cheese and Cheddar cheese sauce on a grilled Brioche roll next to a pile of golden fries. (1030 Calories)