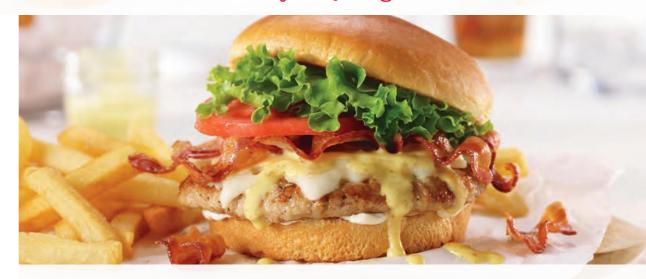

### **Bacon & Swiss Turkey Burger**† 9.99

A yummy all-white-meat turkey burger topped with melted Swiss cheese, applewood-smoked bacon, fresh lettuce, tomato, Honey Mustard and mayo on a grilled-to-perfection Brioche bun. (1150 Calories)