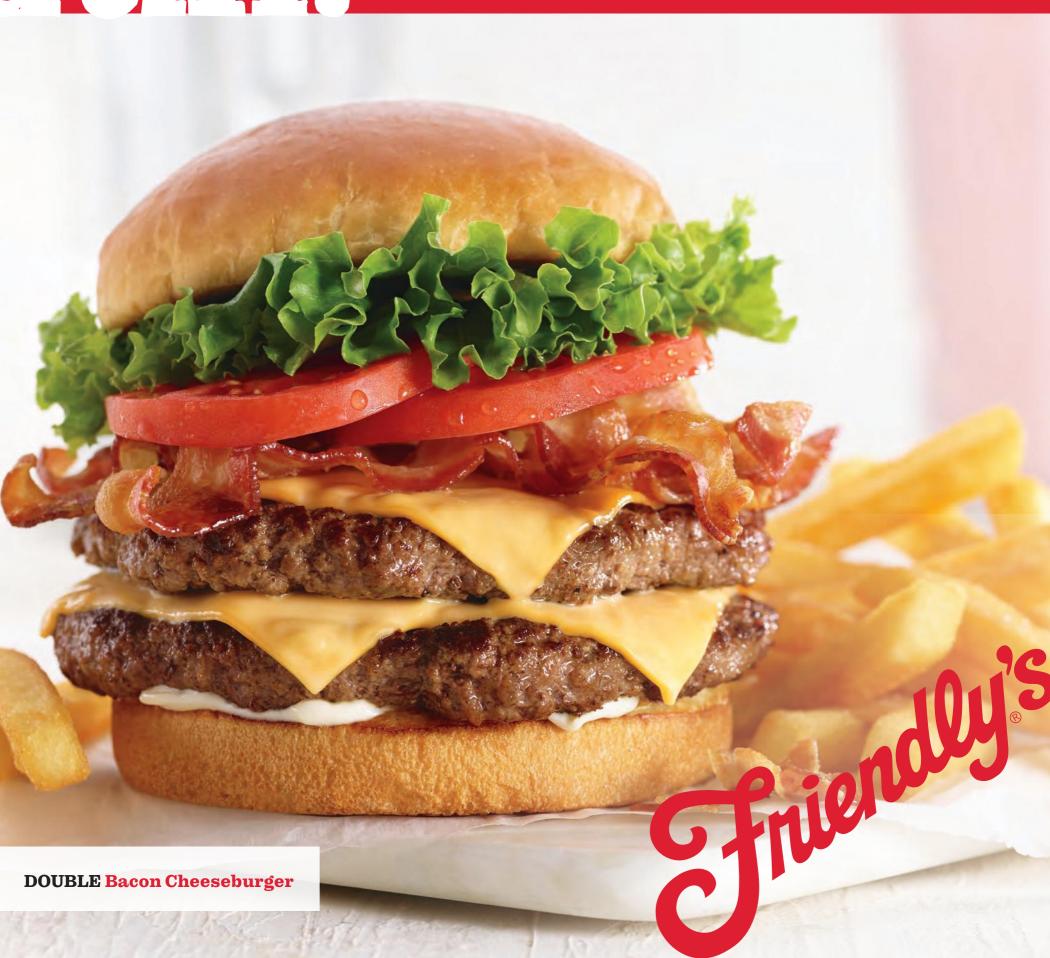

### **DOUBLE Bacon Cheeseburger** 12.49 @

It's hard to resist one juicy burger patty, but two 4.75 oz. patties, now that's irresistible. Then we top it off with melted American cheese, applewood-smoked bacon, fresh lettuce, tomato and mayo on a grilled Brioche bun. (1360 Calories)