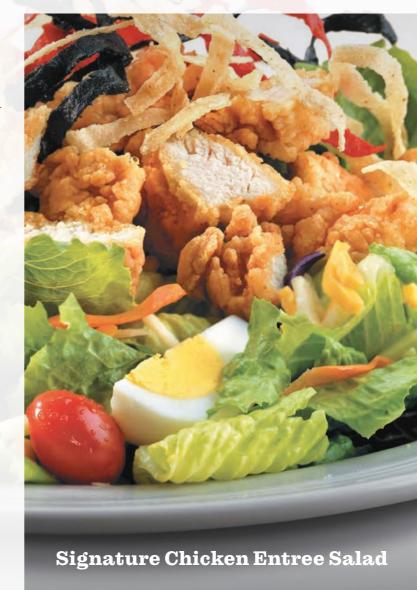

### Bresh Choices

Signature Chicken Entree Salad (Grilled or Crispy) 10.49
UNDER 700 CALORIES

**Deliciously fun** 

Grilled or crispy chicken tenders with Monterey Jack and Cheddar cheeses, fresh tomatoes, sliced egg, colorful tortilla strips and fresh mixed greens. (490/620 Calories) With Honey Mustard Dressing. (850/980 Calories)