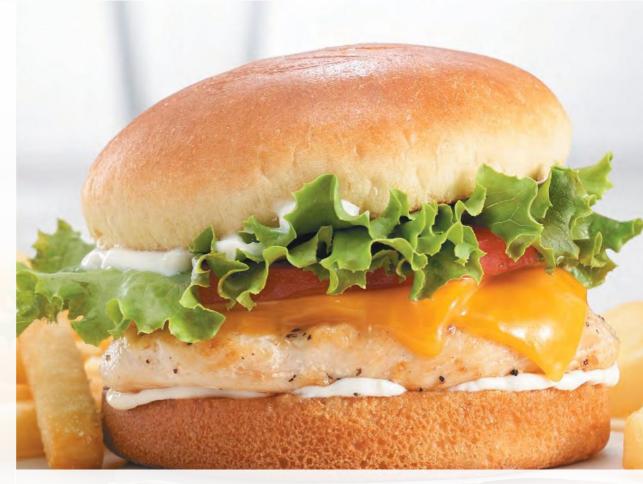

### **Grilled Chicken** Sandwich 9.49

Tender grilled chicken breast cozied up with melted Cheddar cheese, creamy mayo, green leaf lettuce and fresh tomato on a warm Brioche roll. Oh, and did we mention golden fries? (920 Calories)

### **Grilled Chicken Sandwich** 9.49 **G**

Tender grilled chicken breast cozied up with melted Cheddar cheese, creamy mayo, green leaf lettuce and fresh tomato on a warm Brioche roll. Oh, and did we mention golden fries? (920 Calories)