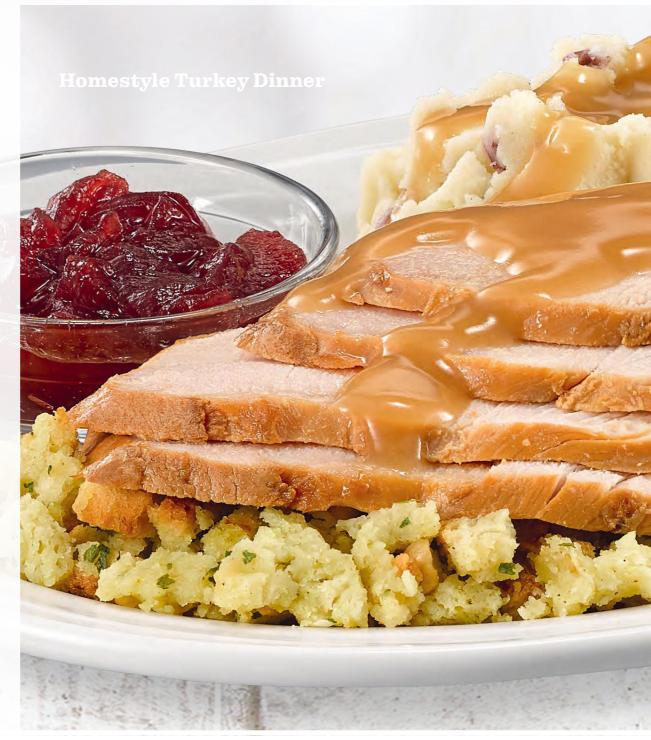

### **Homestyle Turkey Dinner** 11.99

Hand-carved turkey breast over a bed of flavorful stuffing covered with turkey gravy. Served with garlic red skin mashed potatoes, corn and cranberry sauce. (750 Calories)