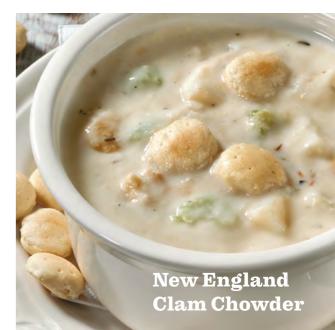

# Soups

Soup of the Day (Chicken Noodle, Tomato Basil or Other)

Crock 5.49 (330–350 Calories)

Crock with meal 4.49

Cup 2.99 (200–210 Calories)
Cup with a meal 2.49

**New England Clam Chowder** 

Crock 5.49 (410 Calories)

Crock with meal 4.49

Cup 2.99 (240 Calories)
Cup with a meal 2.49