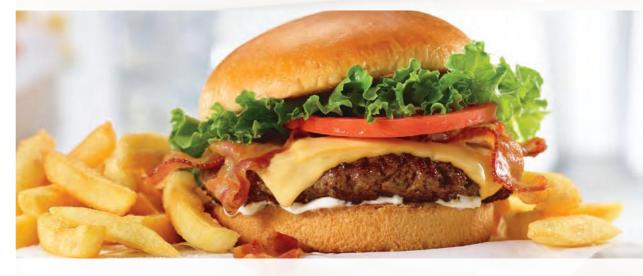

### Bacon Cheeseburger† 10.49 @

No one can resist a juicy Friendly's Big Beef® burger topped with melted American cheese, applewood-smoked bacon, fresh lettuce, tomato and mayo on a grilled Brioche bun. (1070 Calories)