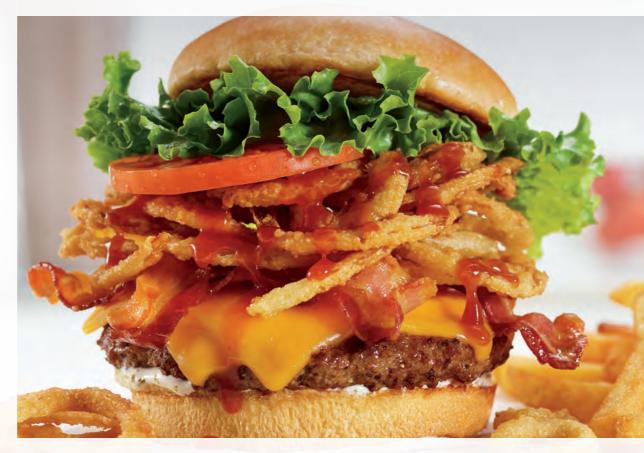

### Honey BBQ Burger† 10.99

Sweet, sweet bliss when you bite into Friendly's Big Beef® burger topped with our signature honey BBQ sauce, melted Cheddar cheese, crispy fried onion strings, applewoodsmoked bacon, fresh lettuce, tomato and Ranch dressing on a soft Brioche bun. (1320 Calories)