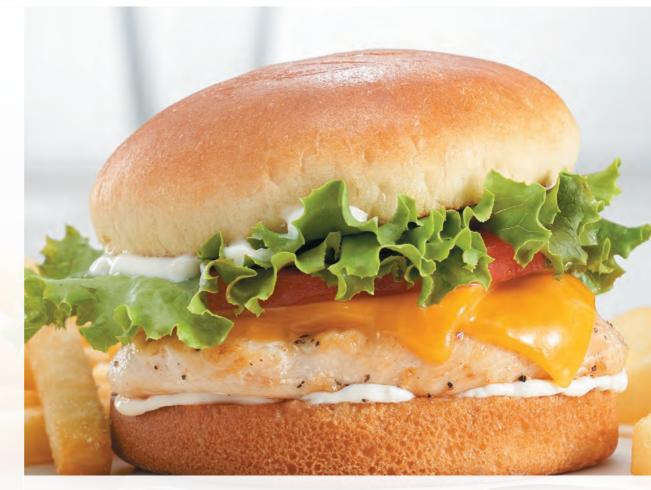

### **Grilled Chicken** Sandwich 9.79

Tender grilled chicken breast cozied up with melted Cheddar cheese, creamy mayo, green leaf lettuce and fresh tomato on a warm Brioche roll. Oh, and did we mention golden fries? (920 Calories)

### **Grilled Chicken Sandwich** 9.79

Tender grilled chicken breast cozied up with melted Cheddar cheese, creamy mayo, green leaf lettuce and fresh tomato on a warm Brioche roll. Oh, and did we mention golden fries? (920 Calories)

### Friendly's BLT 7.99 EVERY DAY VALUE

Irresistible strips of applewood-smoked bacon, fresh lettuce, tomato and a dollop of mayo on toasted sourdough bread. (810 Calories)

**Grilled Chicken Sandwich** 