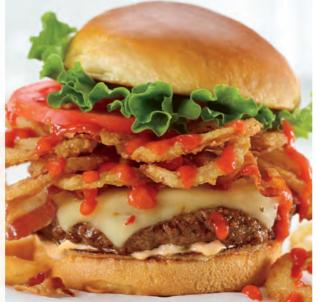

### IT'S BACK Sriracha Burger

A melt-in-your-mouth Friendly's Big Beef® burger topped with slices of melted Pepper Jack cheese, strips of applewood-smoked bacon, crispy fried onion strings and sriracha drizzle on a Brioche bun. Perfectly topped with fresh lettuce, tomato and a dollop of creamy sriracha mayo. (1340 Calories)