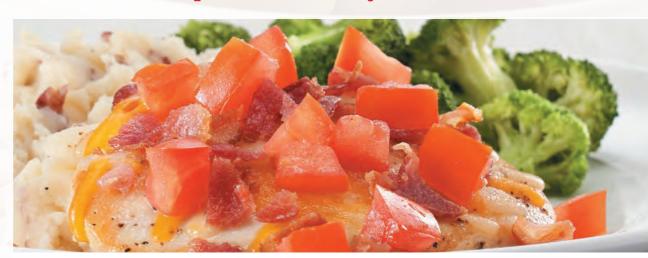

### **NEW Cheddar Jack Chicken Dinner** 13.49

There's no lack of Cheddar Jack! Two tender grilled chicken breasts topped with melted Monterey Jack and Cheddar cheeses, crispy diced applewood-smoked bacon and diced tomatoes. Served with broccoli and garlic red skin mashed potatoes. (780 Calories)

### **NEW Cheddar Jack Chicken** 10.99 **UNDER 700 CALORIES**

One tender grilled chicken breast topped with melted Monterey Jack and Cheddar cheeses, crispy diced applewood-smoked bacon and diced tomatoes. Served with broccoli and garlic red skin mashed potatoes. (560 Calories)