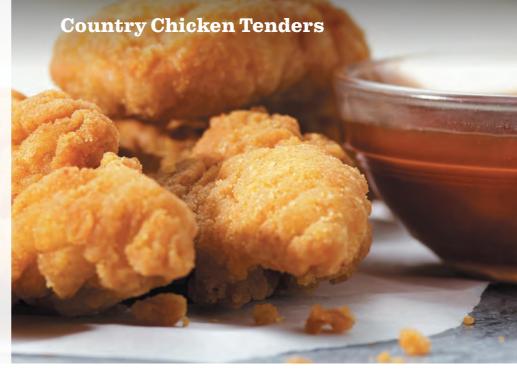

### NEW & Improved Country Chicken Tenders 9.99

Toss your hand-cut crispy tenders in Kickin' Buffalo™ or Honey BBQ sauce. Or make them dunkable by ordering one of your favorite dipping sauces on the side. (880–1060 Calories)

### Country Chicken Tenders 11.99-13.99

Hand cut, light and crispy all-white chicken tenders, served with coleslaw, golden fries and your choice of Honey Mustard or BBQ dipping sauce. Better yet, toss them in Honey BBQ or Kickin' Buffalo™ sauce.