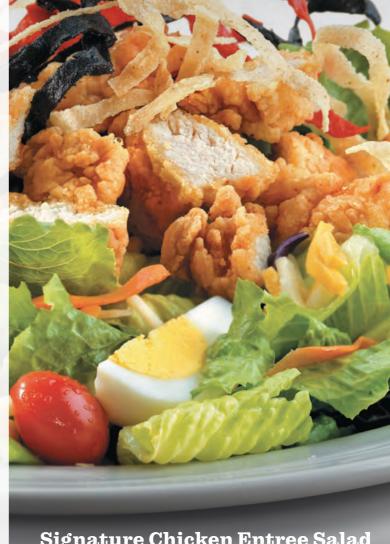

### Signature Chicken Entree Salad @ (Grilled or Crispy) 10.49 **UNDER 700 CALORIES**

**Deliciously fun** 

Grilled or crispy chicken tenders with Monterey Jack and Cheddar cheeses, fresh tomatoes, sliced egg, colorful tortilla strips and fresh mixed greens. (490/620 Calories) With Honey Mustard Dressing. (850/980 Calories)

### Soup & Side Salad 7.49

A crock of soup or chowder with a side of mixed green salad. (410-730 Calories)

Flavor-packed salads that make you feel as good as they taste.

Signature Chicken Entree Salad