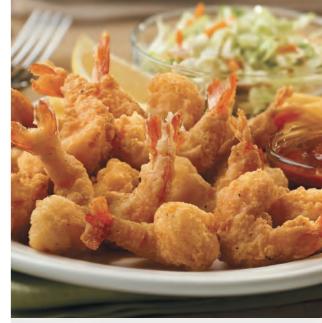

### Fried Shrimp Platter 13.99

An impressive portion of lightly breaded, fried shrimp served with your choice of cocktail or tartar sauce, plus golden fries and coleslaw. (980/1170 Calories)