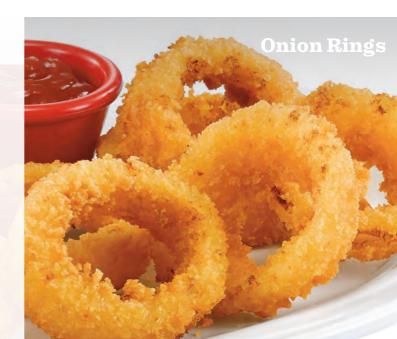

### **Onion Rings** 7.29

Dive into our extra-thick and crispy onion rings served with your choice of BBQ sauce or Ranch dressing. (560–770 Calories)