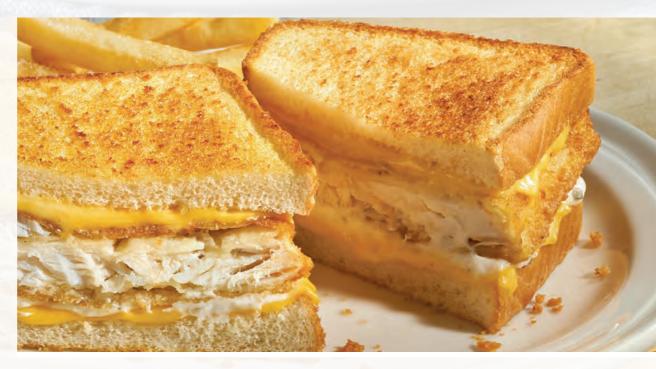

### **Ultimate Grilled Cheese & Soup 8.99 UNDER 700 CALORIES**

Cheese lovers—time for your ultimate cheesy fix. Piles of Cheddar, American, and Swiss cheeses melted between our 3-cheese-crusted sourdough bread. Served with a warm crock of soup. Classic grilled cheese available upon request. (580-690 Calories)

### **Ultimate Grilled Cheese & Soup 8.29 UNDER 700 CALORIES**

Cheese lovers—time for your ultimate cheesy fix. Piles of Cheddar, American, and Swiss cheeses melted between our 3-cheese-crusted sourdough bread. Served with a warm crock of soup. Classic grilled cheese available upon request. (580–690 Calories)