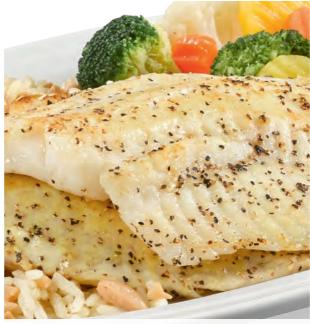

### **Lemon Pepper Fish Dinner** 13.49 **UNDER 700 CALORIES**

Seasoned grilled white fish dinner served with flavorful rice and mixed veggies. (480 Calories)