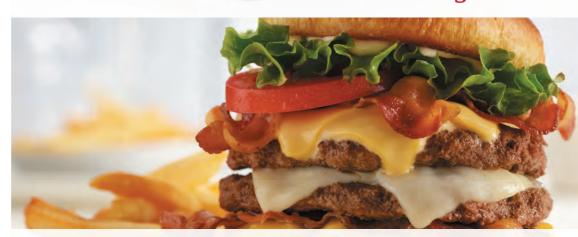

### **NEW Triple Decker Bacon Cheeseburger**† 13.99

Three stories of thick beef patties covered with gooey melted Swiss, American and Cheddar cheeses, four strips of bacon, lettuce, tomato and mayo served up with golden fries. It's 14.25 ozs of pure deliciousness. (1760 Calories)