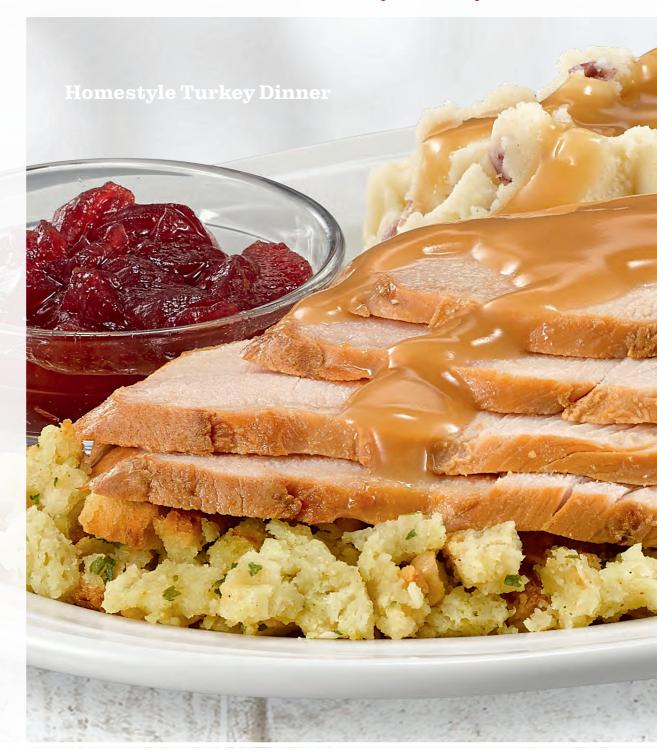

### **Homestyle Turkey Dinner** 12.99

Hand-carved turkey breast over a bed of flavorful stuffing covered with turkey gravy. Served with garlic red skin mashed potatoes, corn and cranberry sauce. (750 Calories)