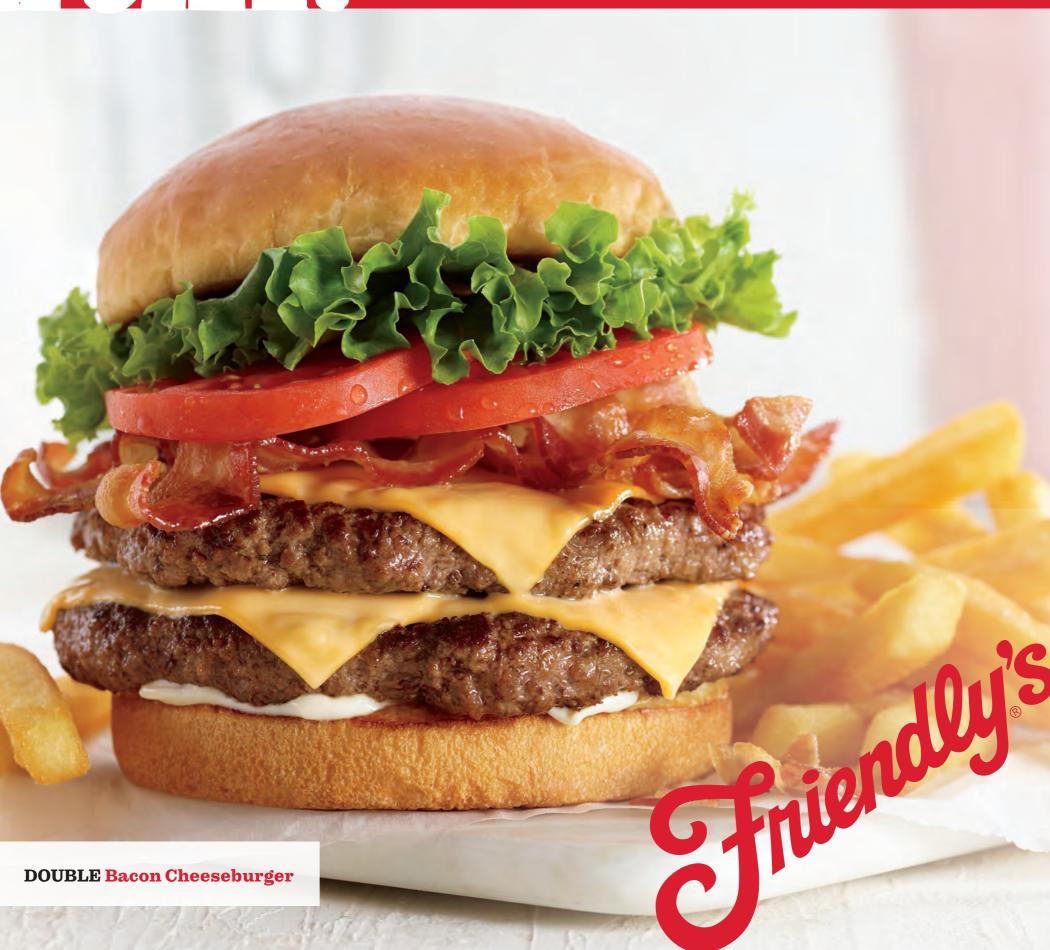

### **DOUBLE Bacon Cheeseburger** 12.99 @

It's hard to resist one juicy burger patty, but two 4.75 oz. patties, now that's irresistible. Then we top it off with melted American cheese, applewood-smoked bacon, fresh lettuce, tomato and mayo on a grilled Brioche bun. (1360 Calories)