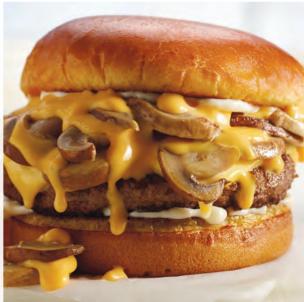

### IT'S BACK Mushroom Cheese-Mania Burger†

Friendly's Big Beef® Burger, delectable Portobello mushrooms, melted American cheese and Cheddar cheese sauce on a grilled Brioche roll next to a pile of golden fries. (1030 Calories)