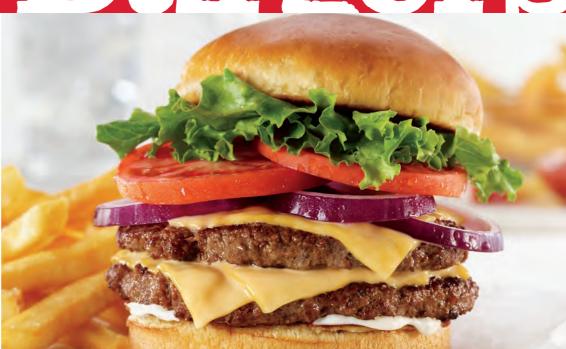

### **DOUBLE All-American Cheeseburger† 11.99**

Reach for not one, but two classic 4.75 oz. burger patties topped with a generous serving of cheese, fresh tomato, crisp lettuce, onion and mayo on a Brioche bun. (1230 Calories)