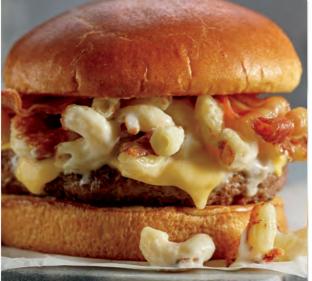

### **NEW Bacon Mac & Cheese Burger**† 10.49

Friendly's Big Beef® Burger topped with melted American cheese, our cheesy mac & cheese and crispy applewood-smoked bacon all on a grilled Brioche roll and served with golden fries. (1120 Calories)

### Bacon Mac & Cheese Burger† 10.49

Friendly's Big Beef® Burger topped with melted American cheese, our cheesy mac & cheese and crispy applewoodsmoked bacon all on a grilled Brioche roll and served with golden fries. (1120 Calories)