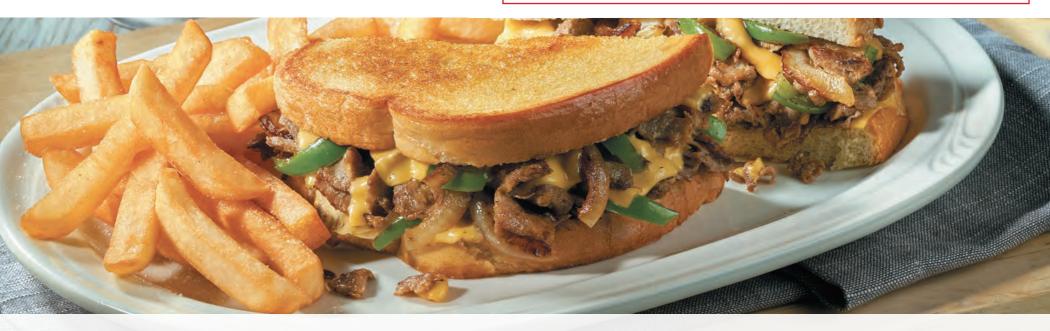

### Philly Steak & Cheese SuperMelt 9.99

Savory grilled sirloin steak sliced thin and topped with sautéed green peppers and onions with melted American cheese on just-off-the-grill sourdough bread. (1080 Calories)