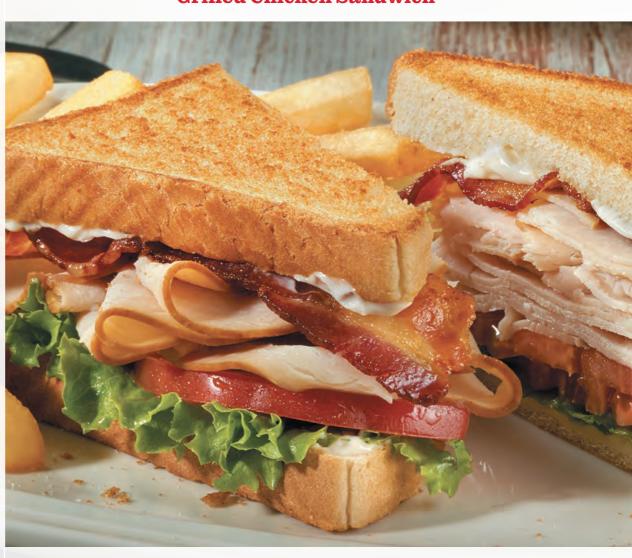

### Turkey BLT 9.49

Enjoy slices of hand-carved turkey breast, applewood-smoked bacon, lettuce, tomato and mayo on toasty white bread. (870 Calories)

**Turkey BLT** 