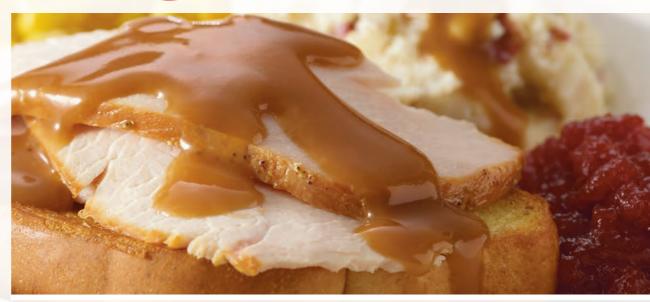

### **Homestyle Turkey Dinner** 12.99

Hand-carved turkey breast over a bed of flavorful stuffing covered with turkey gravy. Served with garlic red skin mashed potatoes, corn and cranberry sauce. (750 Calories)

### **Open-Faced Turkey Sandwich**