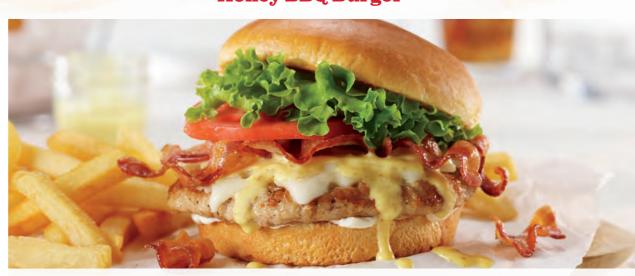

### Honey BBQ Burger† 10.99

Sweet, sweet bliss when you bite into Friendly's Big Beef® burger topped with our signature honey BBQ sauce, melted Cheddar cheese, crispy fried onion strings, applewoodsmoked bacon, fresh lettuce, tomato and Ranch dressing on a soft Brioche bun. (1320 Calories)