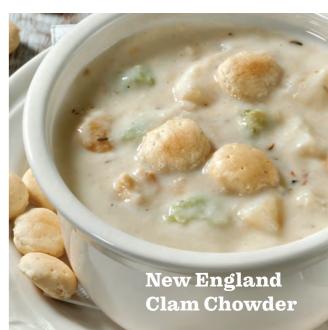

# Soups

Soup of the Day (Chicken Noodle, Tomato Basil or Other)

Crock 5.49 (330–350 Calories)

Crock with meal 4.49

Cup 2.99 (200–210 Calories)
Cup with a meal 2.49

**New England Clam Chowder** 

Crock 5.49 (410 Calories)