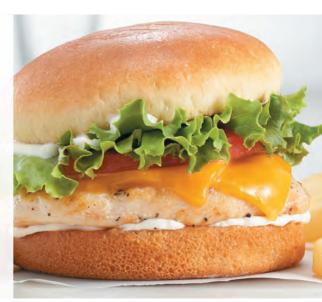

### **Grilled Chicken** Sandwich 9.79

Tender grilled chicken breast cozied up with melted Cheddar cheese, creamy mayo, green leaf lettuce and fresh tomato on a warm Brioche roll. Oh, and did we mention golden fries? (920 Calories)

### **Grilled Chicken Sandwich** 9.79

Tender grilled chicken breast cozied up with melted Cheddar cheese, creamy mayo, green leaf lettuce and fresh tomato on a warm Brioche roll. Oh, and did we mention golden fries? (920 Calories)