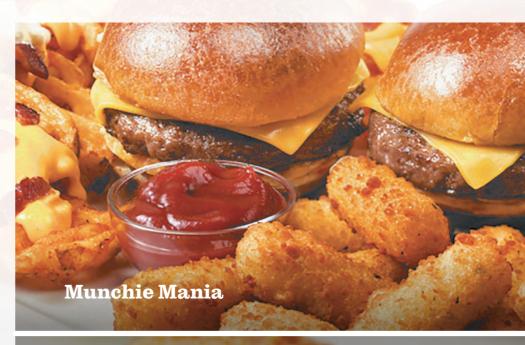

### Munchie Mania<sup>™</sup> 11.99

Get things started with any 3 of the following: French Fries, Cheeseburger Sliders, Onion Rings, Loaded Waffle Fries, Waffle Fries, Chicken Tenders, Mini Mozzarella Sticks, or Chicken Quesadilla. (840–1710 Calories)