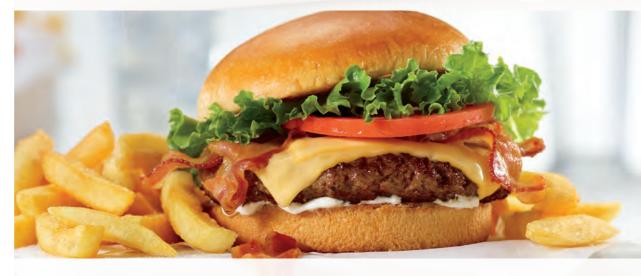

### Bacon Cheeseburger† 10.99@

No one can resist a juicy Friendly's Big Beef® burger topped with melted American cheese, applewood-smoked bacon, fresh lettuce, tomato and mayo on a grilled Brioche bun. (1070 Calories)