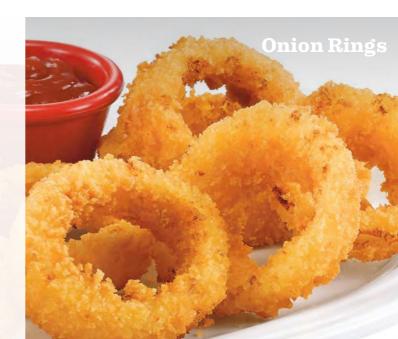

### **Onion Rings** 7.99

Dive into our extra-thick and crispy onion rings served with your choice of BBQ sauce or Ranch dressing. (560–770 Calories)

### **Onion Rings**

(280 Calories)

**DOUBLE All-American Cheeseburger** 