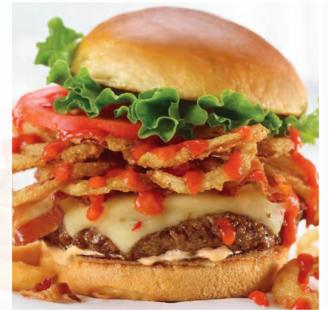

### IT'S BACK Sriracha Burger 10.99

A melt-in-your-mouth Friendly's Big Beef® burger topped with slices of melted Pepper Jack cheese, strips of applewood-smoked bacon, crispy fried onion strings and sriracha drizzle on a Brioche bun. Perfectly topped with fresh lettuce, tomato and a dollop of creamy sriracha mayo. (1340 Calories)