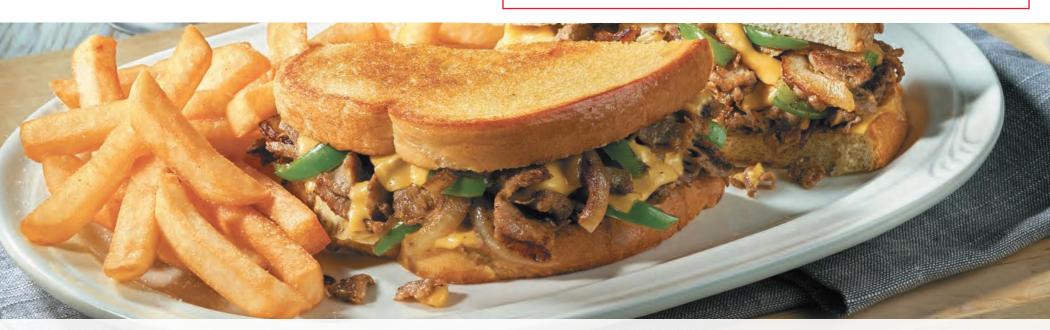

### Philly Steak & Cheese SuperMelt 10.99

Savory grilled sirloin steak sliced thin and topped with sautéed green peppers and onions with melted American cheese on just-off-the-grill sourdough bread. (1080 Calories)