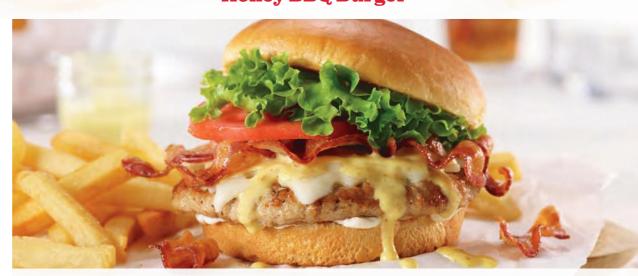

### **NEW Cheddar Jack Chicken Dinner** 13.99

There's no lack of Cheddar Jack! Two tender grilled chicken breasts topped with melted Monterey Jack and Cheddar cheeses, crispy diced applewood-smoked bacon and diced tomatoes. Served with broccoli and garlic red skin mashed potatoes. (780 Calories)