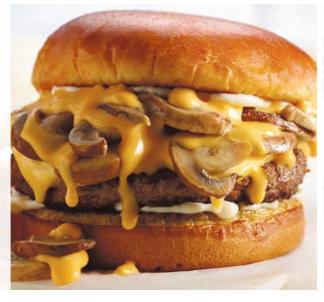

### IT'S BACK Mushroom Cheese-Mania Burger† 10.99

Friendly's Big Beef® Burger, delectable Portobello mushrooms, melted American cheese and Cheddar cheese sauce on a grilled Brioche roll next to a pile of golden fries. (1030 Calories)