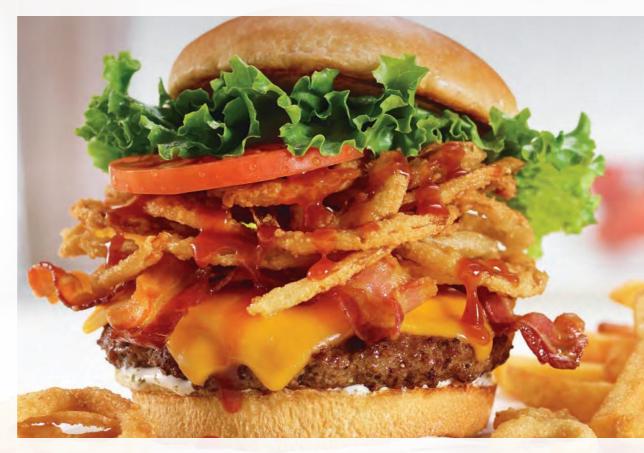

### Honey BBQ Burger† 10.99

Sweet, sweet bliss when you bite into Friendly's Big Beef® burger topped with our signature honey BBQ sauce, melted Cheddar cheese, crispy fried onion strings, applewoodsmoked bacon, fresh lettuce, tomato and Ranch dressing on a soft Brioche bun. (1320 Calories)