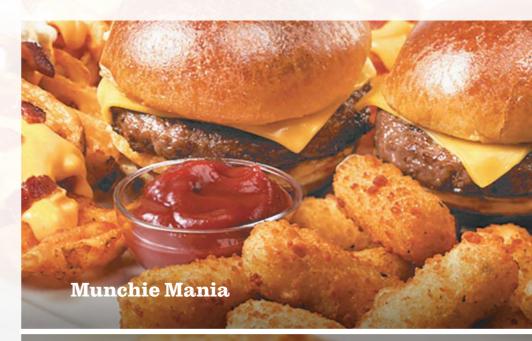

### Munchie Mania<sup>™</sup> 12.99

Get things started with any 3 of the following: French Fries, Cheeseburger Sliders, Onion Rings, Loaded Waffle Fries, Waffle Fries, Chicken Tenders, Mini Mozzarella Sticks, or Chicken Quesadilla. (840–1710 Calories)