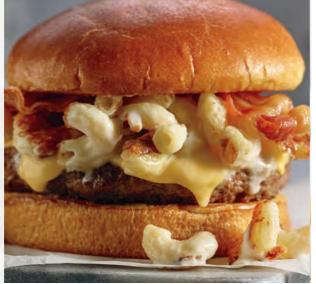

### **NEW Bacon Mac &** Cheese Burger† 10.99

Friendly's Big Beef® Burger topped with melted American cheese, our cheesy mac & cheese and crispy applewood-smoked bacon all on a grilled Brioche roll and served with golden fries. (1120 Calories)

### Bacon Mac & Cheese Burger † 10.99

Friendly's Big Beef® Burger topped with melted American cheese, our cheesy mac & cheese and crispy applewoodsmoked bacon all on a grilled Brioche roll and served with golden fries. (1120 Calories)