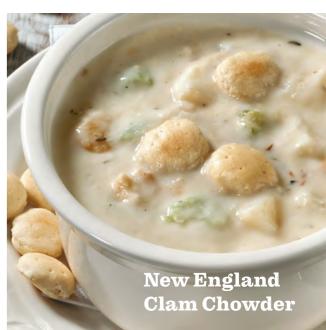

# Soups

Soup of the Day (Chicken Noodle, Tomato Basil or Other)

Crock 5.49 (330-350 Calories)

Crock with meal 4.49

Cup 2.99 (200–210 Calories)
Cup with a meal 2.49

New England Clam Chowder

Crock 5.49 (410 Calories)

Crock with meal 4.49

Cup 2.99 (240 Calories)
Cup with a meal 2.49