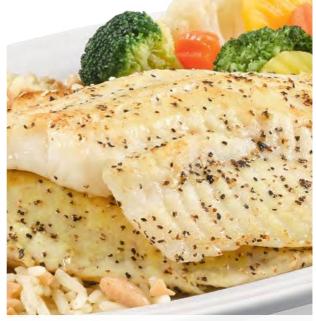

### Lemon Pepper Fish Dinner 13.99 UNDER 700 CALORIES

Seasoned grilled white fish dinner served with flavorful rice and mixed veggies. (480 Calories)