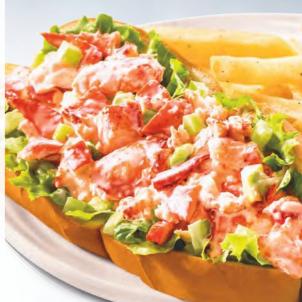

### IT'S BACK **Lobster Roll** 14.99

Fresh and creamy lobster salad with celery and crisp lettuce on a classic grilled roll. Served with golden fries and coleslaw. (1170 Calories)