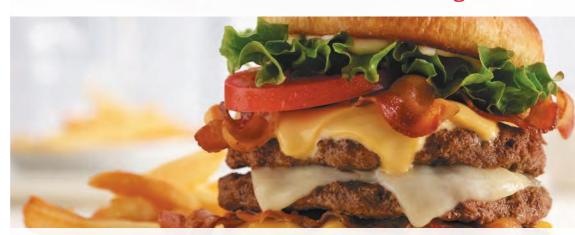

### **DOUBLE Bacon Cheeseburger** 12.99 @

It's hard to resist one juicy burger patty, but two 4.75 oz. patties, now that's irresistible. Then we top it off with melted American cheese, applewood-smoked bacon, fresh lettuce, tomato and mayo on a grilled Brioche bun. (1360 Calories)

### **Onion Rings**

(280 Calories)

**DOUBLE All-American Cheeseburger** 