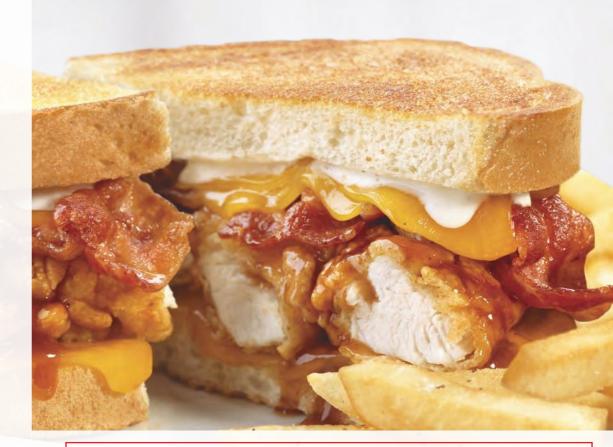

### **Legendary Honey BBQ Chicken SuperMelt 10.99**

Country-breaded, all-white chicken tenders covered in your favorite sweet honey BBQ sauce, melted Cheddar cheese, crispy applewood-smoked bacon and Ranch dressing on grilled sourdough bread. Yes, "Mmm" is right. (1530 Calories)

### **Tuna Salad SuperMelt** 10.99

Ocean-fresh Albacore tuna salad with melty American cheese and tomato on perfectly grilled sourdough bread. (1140 Calories)

Legendary Honey BBQ Chicken SuperMelt

### Fishamajig SuperMelt 8.99

Traditional golden breaded Haddock topped off with melted American cheese and tartar sauce on grilled white bread. (990 Calories)

### **NEW Cheddar Jack Chicken**

Fishamajig SuperMelt