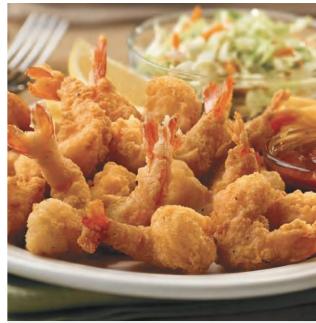

### Fried Shrimp Platter 13.99

An impressive portion of lightly breaded, fried shrimp served with your choice of cocktail or tartar sauce, plus golden fries and coleslaw. (980/1170 Calories)