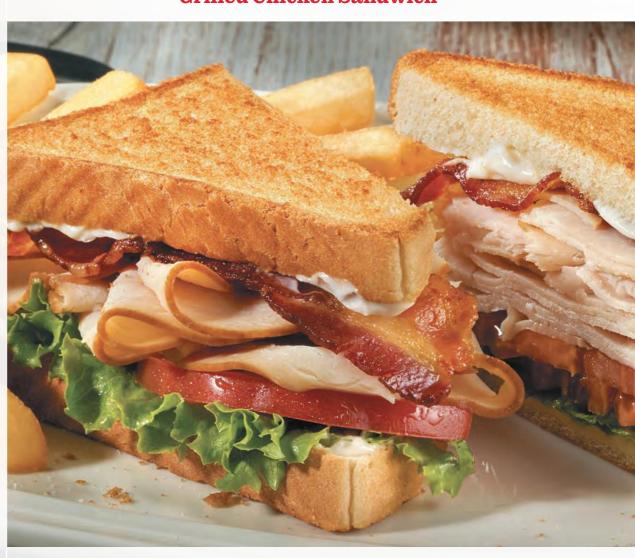

### **Turkey Club SuperMelt 10.99**

Tasty hand-carved turkey breast layered with apple-wood-smoked bacon, melted American cheese, tomato and Thousand Island dressing on freshly grilled sourdough bread. (1140 Calories)