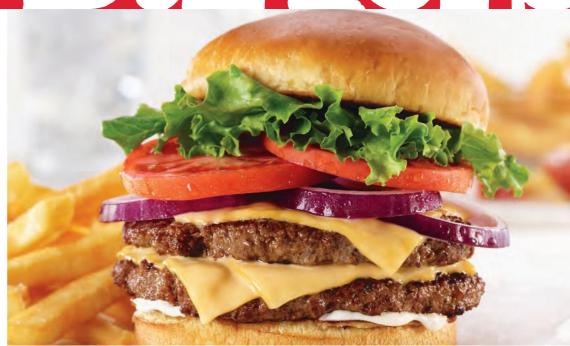

### **NEW Bacon Mac &** Cheese Burger† 10.99

Friendly's Big Beef® Burger topped with melted American cheese, our cheesy mac & cheese and crispy applewood-smoked bacon all on a grilled Brioche roll and served with golden fries. (1120 Calories)

### Bacon Mac & Cheese Burger † 10.99

Friendly's Big Beef® Burger topped with melted American cheese, our cheesy mac & cheese and crispy applewoodsmoked bacon all on a grilled Brioche roll and served with golden fries. (1120 Calories)