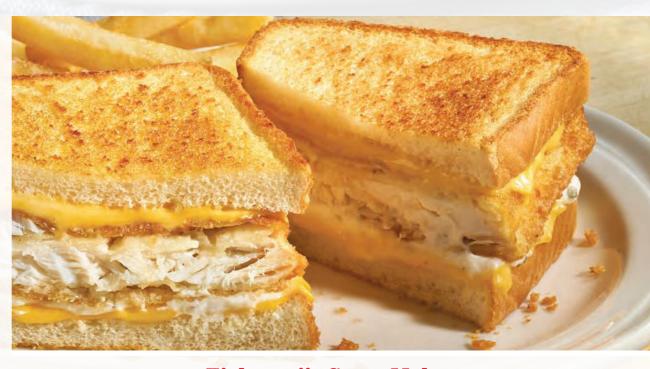

### Fishamajig SuperMelt 8.99

Traditional golden breaded Haddock topped off with melted American cheese and tartar sauce on grilled white bread. (990 Calories)

### **NEW Cheddar Jack Chicken**

Fishamajig SuperMelt