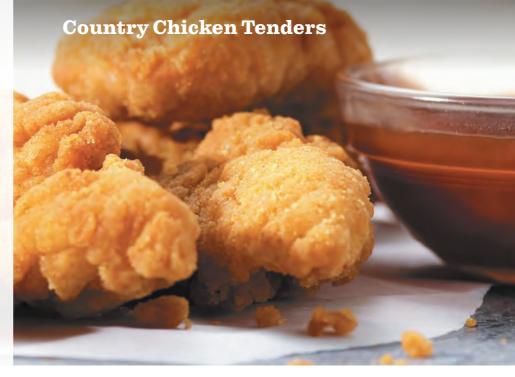

### NEW & Improved Country Chicken Tenders 9.99

Toss your hand-cut crispy tenders in Kickin' Buffalo™ or Honey BBQ sauce. Or make them dunkable by ordering one of your favorite dipping sauces on the side. (880–1060 Calories)

### **Country Chicken Tenders** 10.99-12.99

Hand cut, light and crispy all-white chicken tenders, served with coleslaw, golden fries and your choice of Honey Mustard or BBQ dipping sauce. Better yet, toss them in Honey BBQ or Kickin' Buffalo™ sauce.

**6-piece** 12.99 (950-1130 Calories) **4-piece** 10.99 (750-930 Calories)