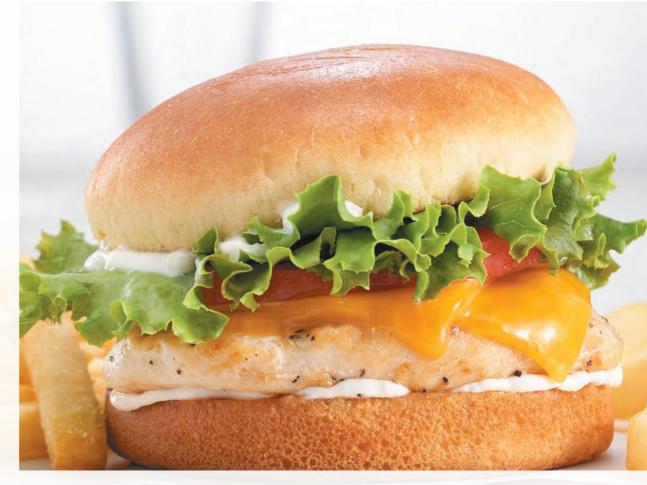

### **Grilled Chicken** Sandwich 9.99

Tender grilled chicken breast cozied up with melted Cheddar cheese, creamy mayo, green leaf lettuce and fresh tomato on a warm Brioche roll. Oh, and did we mention golden fries? (920 Calories)

### **Grilled Chicken Sandwich** 9.99

Tender grilled chicken breast cozied up with melted Cheddar cheese, creamy mayo, green leaf lettuce and fresh tomato on a warm Brioche roll. Oh, and did we mention golden fries? (920 Calories)