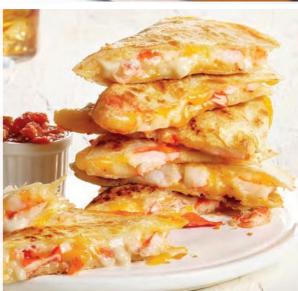

### IT'S BACK Lobster Quesadilla

Seasonal lobster tossed in warm garlic sauce melted between flour tortillas with Monterey Jack & Cheddar cheeses. Served with sour cream and salsa. (910 Calories)