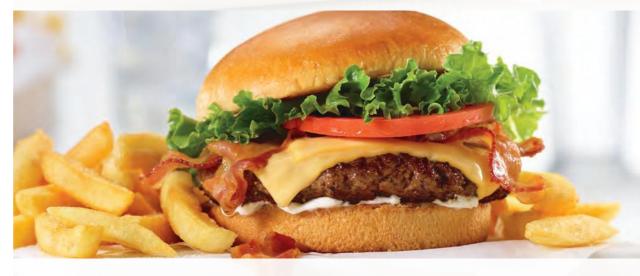

### Bacon Cheeseburger† 10.99@

No one can resist a juicy Friendly's Big Beef® burger topped with melted American cheese, applewood-smoked bacon, fresh lettuce, tomato and mayo on a grilled Brioche bun. (1070 Calories)