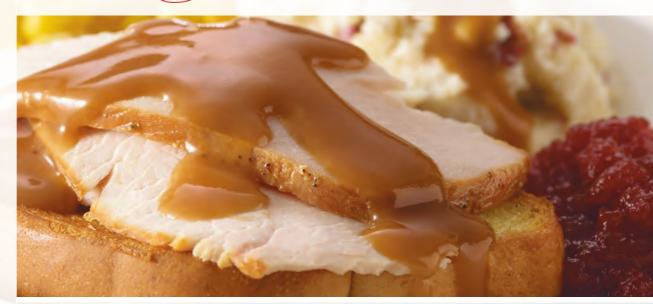

### **Homestyle Turkey Dinner** 12.99

Hand-carved turkey breast over a bed of flavorful stuffing covered with turkey gravy. Served with garlic red skin mashed potatoes, corn and cranberry sauce. (750 Calories)

### IT'S BACK Open-Faced Turkey Sandwich 10.99 **UNDER 700 CALORIES**

Hand-carved, roasted turkey breast served open faced on thick Brioche toast topped with turkey gravy. Then we added red skin mashed potatoes, corn, and cranberry sauce—because why not? (660 Calories)