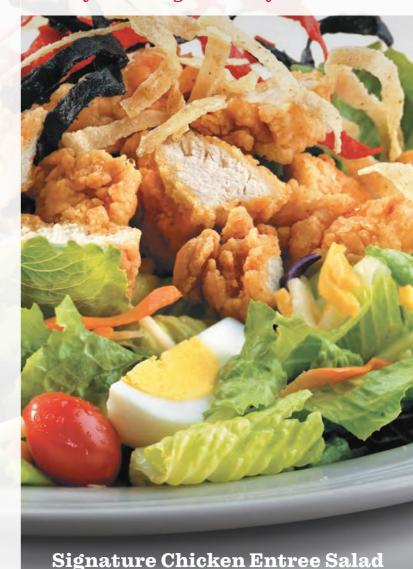

### **Deliciously fun** Fresh Choices

Signature Chicken Entree Salad @ (Grilled or Crispy) 10.49 **UNDER 700 CALORIES** 

Grilled or crispy chicken tenders with Monterey Jack and Cheddar cheeses, fresh tomatoes, sliced egg, colorful tortilla strips and fresh mixed greens. (490/620 Calories) With Honey Mustard Dressing. (850/980 Calories)