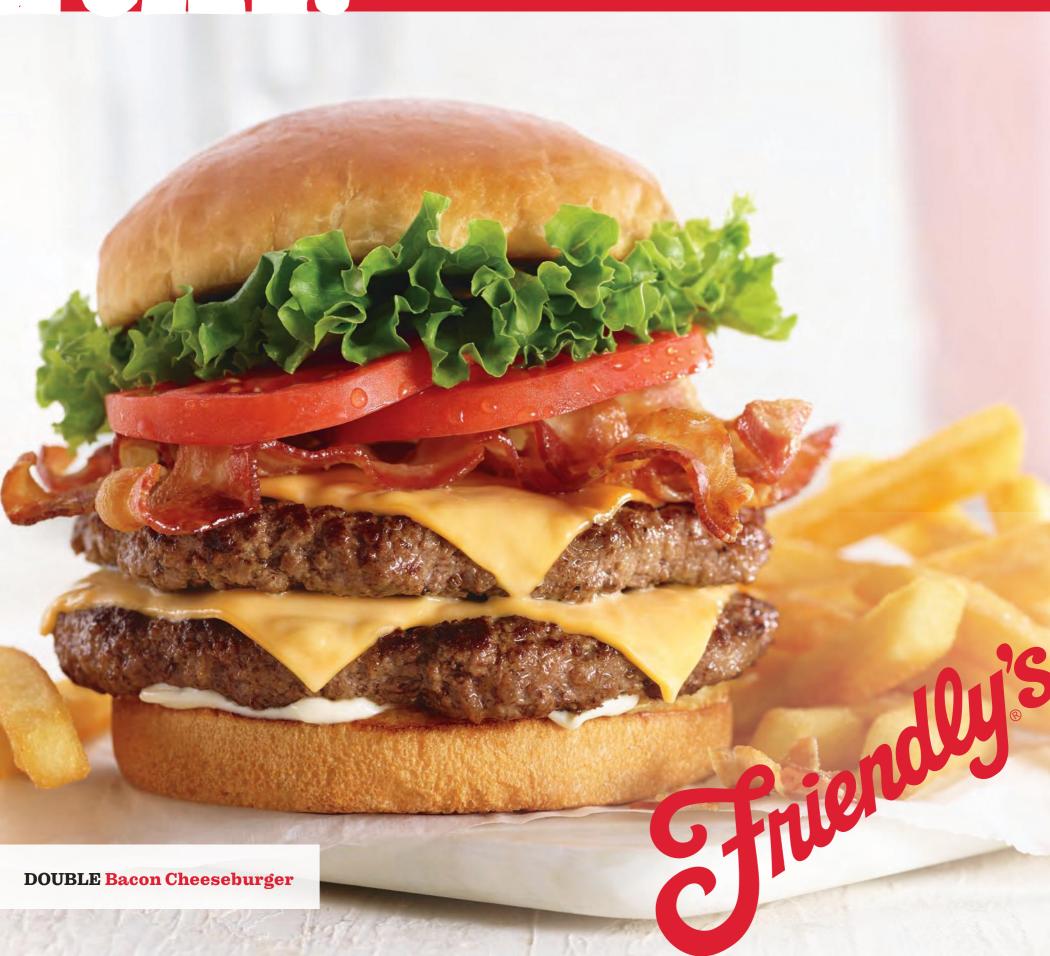

### **DOUBLE Bacon Cheeseburger** 12.99 @

It's hard to resist one juicy burger patty, but two 4.75 oz. patties, now that's irresistible. Then we top it off with melted American cheese, applewood-smoked bacon, fresh lettuce, tomato and mayo on a grilled Brioche bun. (1360 Calories)