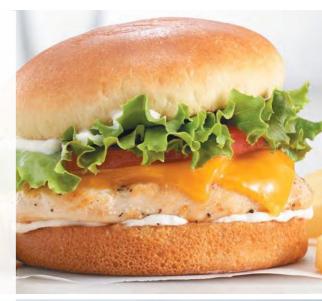

### **Grilled Chicken** Sandwich 9.99

Tender grilled chicken breast cozied up with melted Cheddar cheese, creamy mayo, green leaf lettuce and fresh tomato on a warm Brioche roll. Oh, and did we mention golden fries? (920 Calories)

### **Grilled Chicken Sandwich** 9.99

Tender grilled chicken breast cozied up with melted Cheddar cheese, creamy mayo, green leaf lettuce and fresh tomato on a warm Brioche roll. Oh, and did we mention golden fries? (920 Calories)