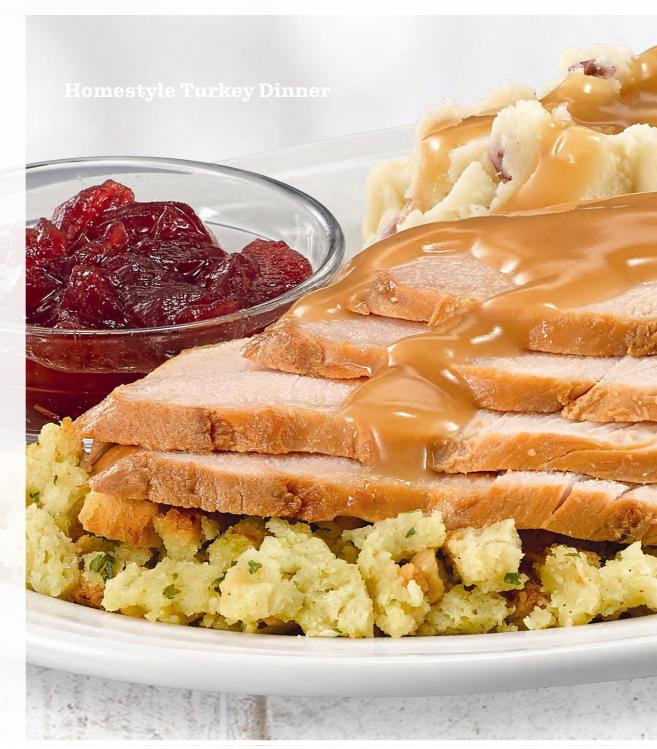

### **Homestyle Turkey Dinner** 12.99

Hand-carved turkey breast over a bed of flavorful stuffing covered with turkey gravy. Served with garlic red skin mashed potatoes, corn and cranberry sauce. (750 Calories)