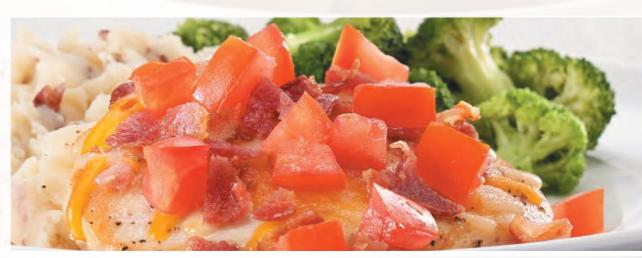

### **NEW Cheddar Jack Chicken Dinner** 13.99

There's no lack of Cheddar Jack! Two tender grilled chicken breasts topped with melted Monterey Jack and Cheddar cheeses, crispy diced applewood-smoked bacon and diced tomatoes. Served with broccoli and garlic red skin mashed potatoes. (780 Calories)