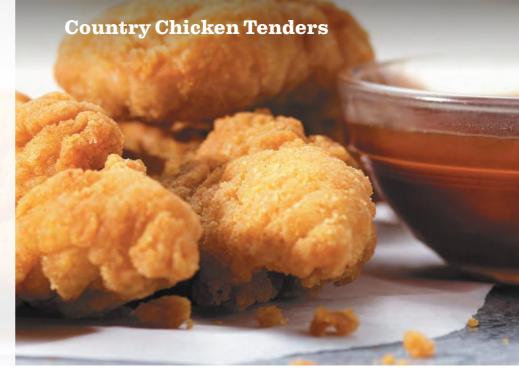

#### NEW & Improved Country Chicken Tenders 10.49

Toss your hand-cut crispy tenders in Kickin' Buffalo™ or Honey BBQ sauce. Or make them dunkable by ordering one of your favorite dipping sauces on the side. (880–1060 Calories)

#### Country Chicken Tenders 12.29-14.29

Hand cut, light and crispy all-white chicken tenders, served with coleslaw, golden fries and your choice of Honey Mustard or BBQ dipping sauce. Better yet, toss them in Honey BBQ or Kickin' Buffalo™ sauce.

6-piece 14.29 (950-1130 Calories) 4-piece 12.29 (750-930 Calories)