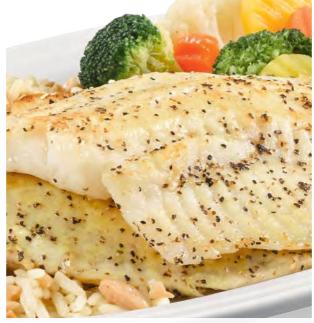

#### **Lemon Pepper Fish Dinner** 14.49 **UNDER 700 CALORIES**

Seasoned grilled white fish dinner served with flavorful rice and mixed veggies. (480 Calories)