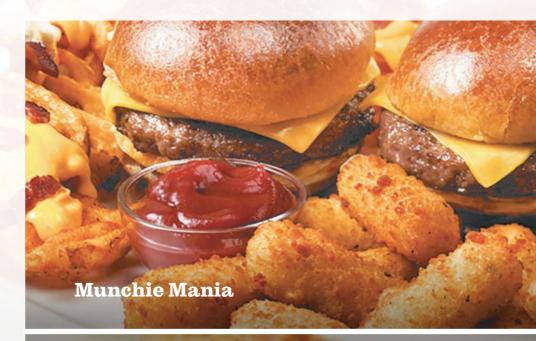

#### Munchie Mania<sup>™</sup> 13.49

Get things started with any 3 of the following: French Fries, Cheeseburger Sliders, Onion Rings, Loaded Waffle Fries, Waffle Fries, Chicken Tenders, Mini Mozzarella Sticks, or Chicken Quesadilla. (840–1710 Calories)