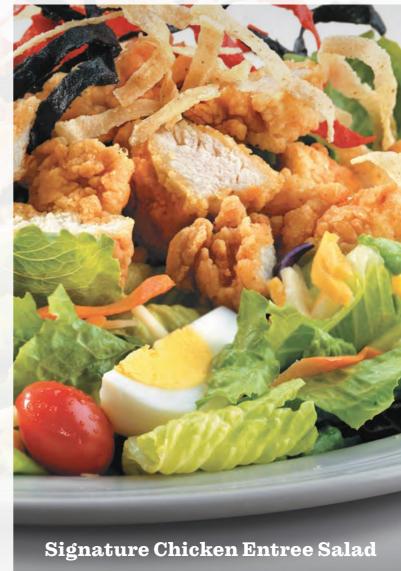

## Fresh Choices

Signature Chicken Entree Salad @ (Grilled or Crispy) 10.99 **UNDER 700 CALORIES** 

**Deliciously fun** 

Grilled or crispy chicken tenders with Monterey Jack and Cheddar cheeses, fresh tomatoes, sliced egg, colorful tortilla strips and fresh mixed greens. (490/620 Calories) With Honey Mustard Dressing. (850/980 Calories)