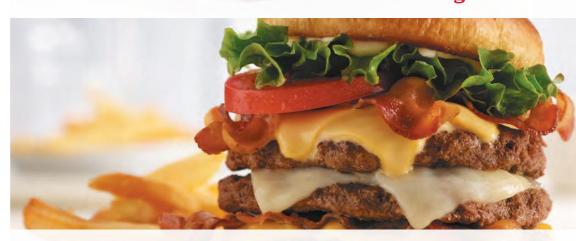

#### Honey BBQ Burger† 11.29

Sweet, sweet bliss when you bite into Friendly's Big Beef® burger topped with our signature honey BBQ sauce, melted Cheddar cheese, crispy fried onion strings, applewoodsmoked bacon, fresh lettuce, tomato and Ranch dressing on a soft Brioche bun. (1320 Calories)

#### **DOUBLE Honey BBQ Burger** 13.99

Sweet, sweet bliss when you bite into two 4.75 oz. burger patties topped with our signature honey BBQ sauce, melted Cheddar cheese, crispy fried onion strings, applewood-smoked bacon, fresh lettuce, tomato and Ranch dressing on a soft Brioche bun. (1760 Calories)