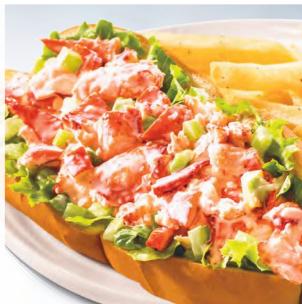

#### IT'S BACK **Lobster Roll** 18.99

Fresh and creamy lobster salad with celery and crisp lettuce on a classic grilled roll. Served with golden fries and coleslaw. (1170 Calories)