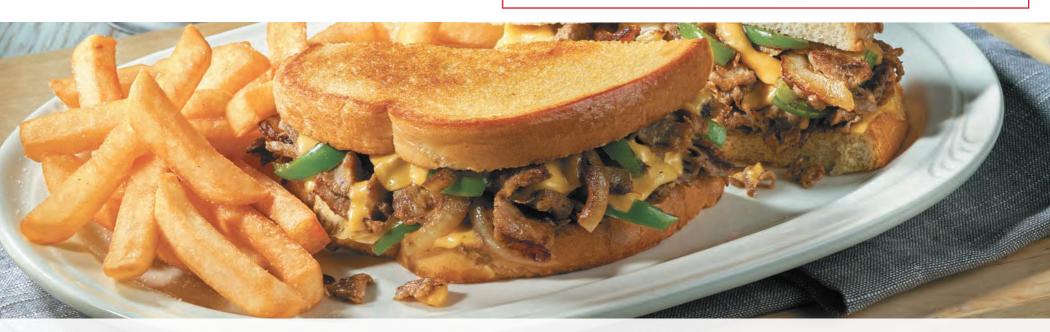

#### Philly Steak & Cheese SuperMelt 10.99

Savory grilled sirloin steak sliced thin and topped with sautéed green peppers and onions with melted American cheese on just-off-the-grill sourdough bread. (1080 Calories)