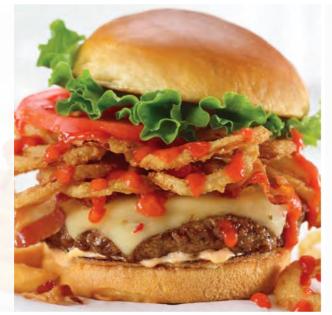

#### IT'S BACK Sriracha Burger

A melt-in-your-mouth Friendly's Big Beef® burger topped with slices of melted Pepper Jack cheese, strips of applewood-smoked bacon, crispy fried onion strings and sriracha drizzle on a Brioche bun. Perfectly topped with fresh lettuce, tomato and a dollop of creamy sriracha mayo. (1340 Calories)