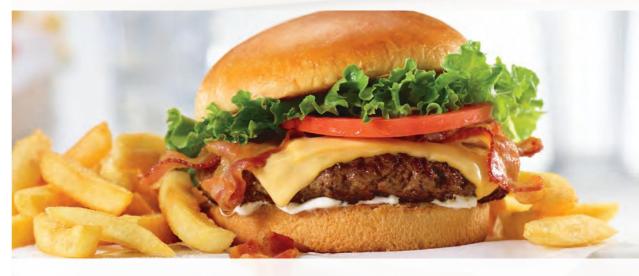

#### Bacon Cheeseburger† 11.29 @

No one can resist a juicy Friendly's Big Beef® burger topped with melted American cheese, applewood-smoked bacon, fresh lettuce, tomato and mayo on a grilled Brioche bun. (1070 Calories)