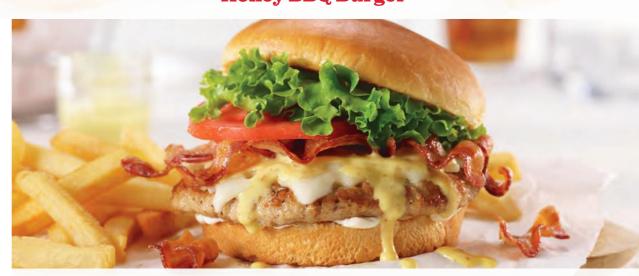

#### Bacon & Swiss Turkey Burger † 10.99

A yummy all-white-meat turkey burger topped with melted Swiss cheese, applewood-smoked bacon, fresh lettuce, tomato, Honey Mustard and mayo on a grilled-to-perfection Brioche bun. (1150 Calories)