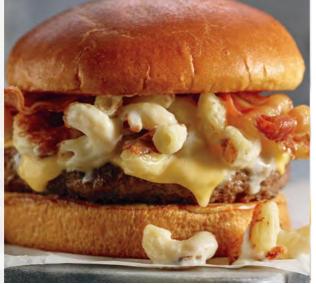

#### **NEW Bacon Mac &** Cheese Burger† 11.49

Friendly's Big Beef® Burger topped with melted American cheese, our cheesy mac & cheese and crispy applewood-smoked bacon all on a grilled Brioche roll and served with golden fries. (1120 Calories)

#### Bacon Mac & Cheese Burger† 11.49

Friendly's Big Beef® Burger topped with melted American cheese, our cheesy mac & cheese and crispy applewoodsmoked bacon all on a grilled Brioche roll and served with golden fries. (1120 Calories)