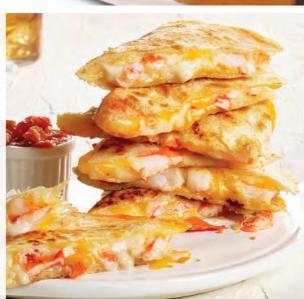

#### IT'S BACK Lobster Quesadilla

Seasonal lobster tossed in warm garlic sauce melted between flour tortillas with Monterey Jack & Cheddar cheeses. Served with sour cream and salsa. (910 Calories)