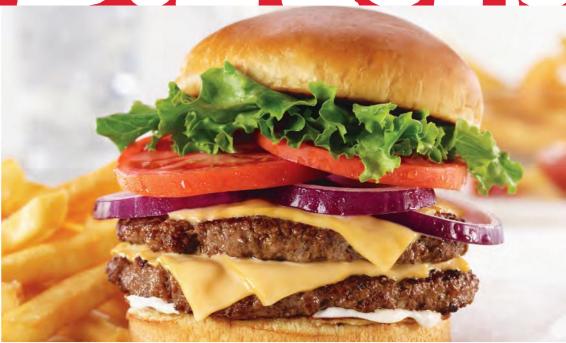

#### Bacon Cheeseburger† 11.29 @

No one can resist a juicy Friendly's Big Beef® burger topped with melted American cheese, applewood-smoked bacon, fresh lettuce, tomato and mayo on a grilled Brioche bun. (1070 Calories)

#### **DOUBLE Bacon Cheeseburger** 13.99 @

It's hard to resist one juicy burger patty, but two 4.75 oz. patties, now that's irresistible. Then we top it off with melted American cheese, applewood-smoked bacon, fresh lettuce, tomato and mayo on a grilled Brioche bun. (1360 Calories)