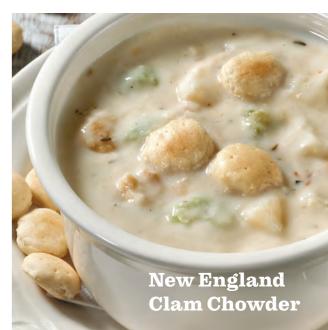

# Soups

Soup of the Day (Chicken Noodle, Tomato Basil or Other)

Crock 5.49 (330-350 Calories)

Crock with meal 4.49

Cup 2.99 (200–210 Calories)
Cup with a meal 2.59

**New England Clam Chowder** 

Crock 5.49 (410 Calories)

Crock with meal 4.49

Cup 2.99 (240 Calories)
Cup with a meal 2.59