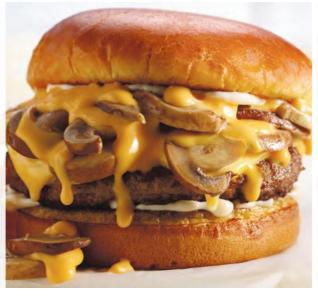

#### IT'S BACK Mushroom Cheese-Mania Burger† 10.99

Friendly's Big Beef® Burger, delectable Portobello mushrooms, melted American cheese and Cheddar cheese sauce on a grilled Brioche roll next to a pile of golden fries. (1030 Calories)