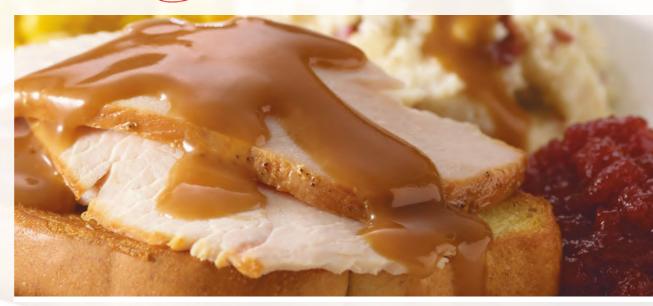

#### **Homestyle Turkey Dinner** 13.99

Hand-carved turkey breast over a bed of flavorful stuffing covered with turkey gravy. Served with garlic red skin mashed potatoes, corn and cranberry sauce. (750 Calories)

#### IT'S BACK Open-Faced Turkey Sandwich 10.99 **UNDER 700 CALORIES**

Hand-carved, roasted turkey breast served open faced on thick Brioche toast topped with turkey gravy. Then we added red skin mashed potatoes, corn, and cranberry sauce—because why not? (660 Calories)

#### **Open-Faced Turkey Sandwich**