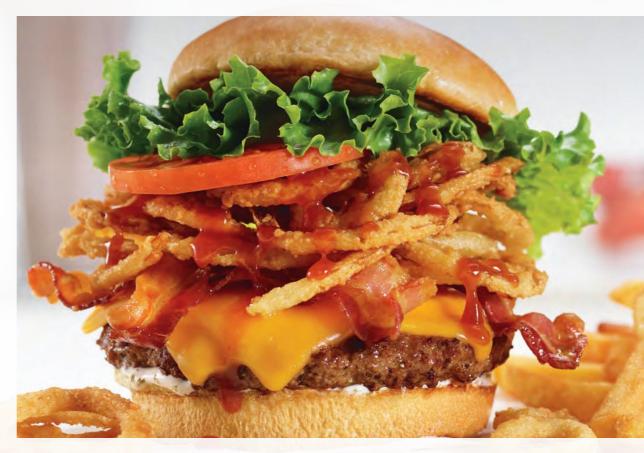

#### Honey BBQ Burger† 11.29

Sweet, sweet bliss when you bite into Friendly's Big Beef® burger topped with our signature honey BBQ sauce, melted Cheddar cheese, crispy fried onion strings, applewoodsmoked bacon, fresh lettuce, tomato and Ranch dressing on a soft Brioche bun. (1320 Calories)