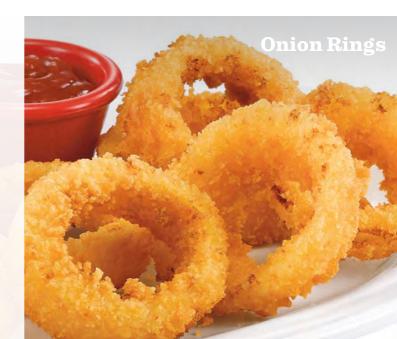

#### **Onion Rings** 7.79

Dive into our extra-thick and crispy onion rings served with your choice of BBQ sauce or Ranch dressing. (560–770 Calories)

#### **Onion Rings**

(280 Calories)