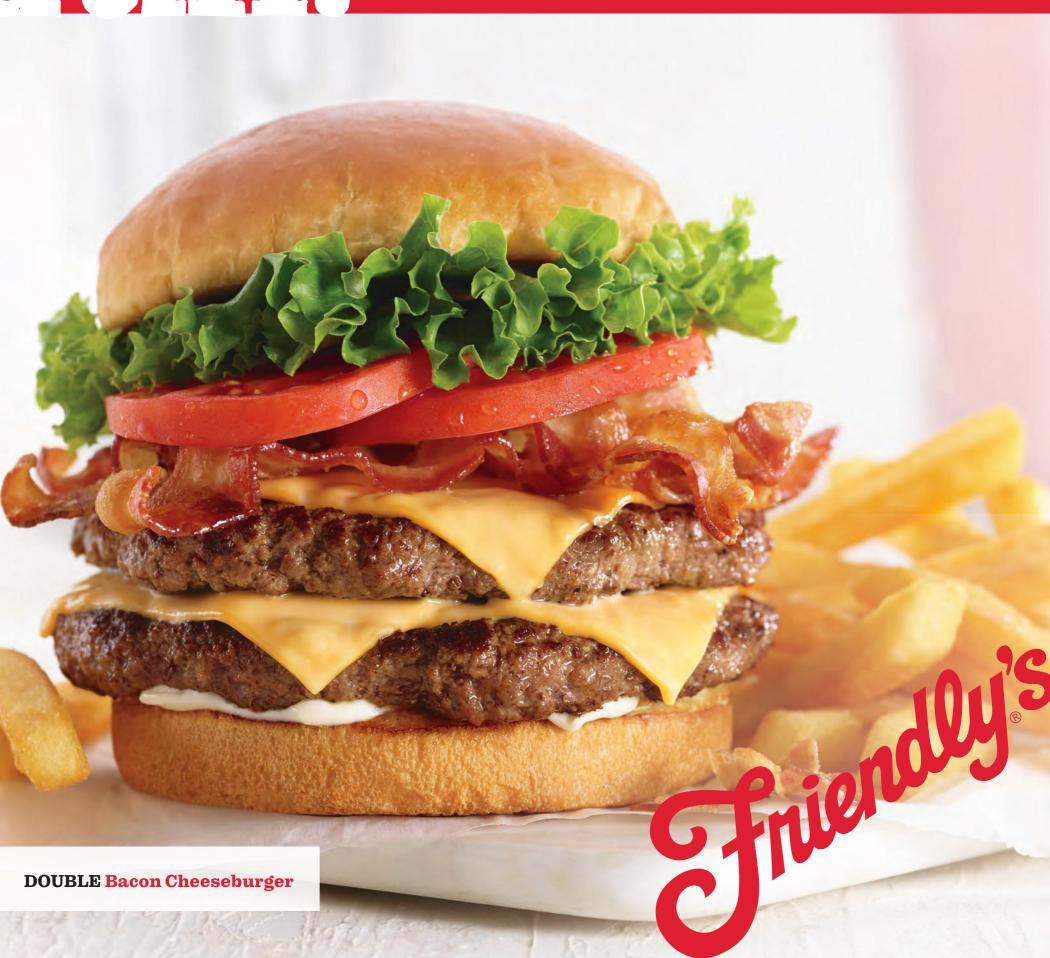

#### **DOUBLE Bacon Cheeseburger** 13.99 @

It's hard to resist one juicy burger patty, but two 4.75 oz. patties, now that's irresistible. Then we top it off with melted American cheese, applewood-smoked bacon, fresh lettuce, tomato and mayo on a grilled Brioche bun. (1360 Calories)