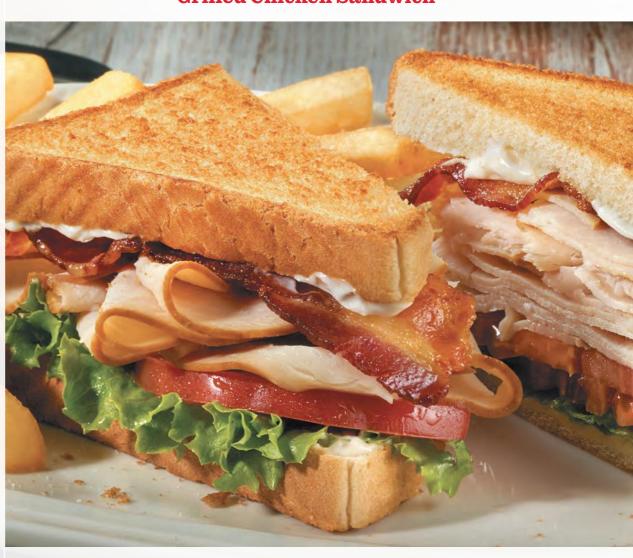

#### Turkey BLT 9.99

Enjoy slices of hand-carved turkey breast, applewood-smoked bacon, lettuce, tomato and mayo on toasty white bread. (870 Calories)

#### Friendly's BLT 9.49 EVERY DAY VALUE

Irresistible strips of applewood-smoked bacon, fresh lettuce, tomato and a dollop of mayo on toasted sourdough bread. (810 Calories)

Classic favorites made to order.