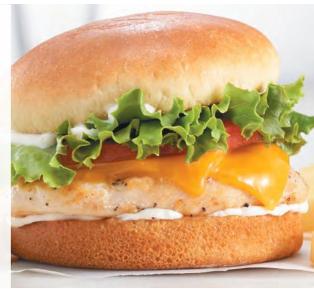

#### **Grilled Chicken** Sandwich 9.99

Tender grilled chicken breast cozied up with melted Cheddar cheese, creamy mayo, green leaf lettuce and fresh tomato on a warm Brioche roll. Oh, and did we mention golden fries? (920 Calories)

#### **Grilled Chicken Sandwich** 9.99

Tender grilled chicken breast cozied up with melted Cheddar cheese, creamy mayo, green leaf lettuce and fresh tomato on a warm Brioche roll. Oh, and did we mention golden fries? (920 Calories)