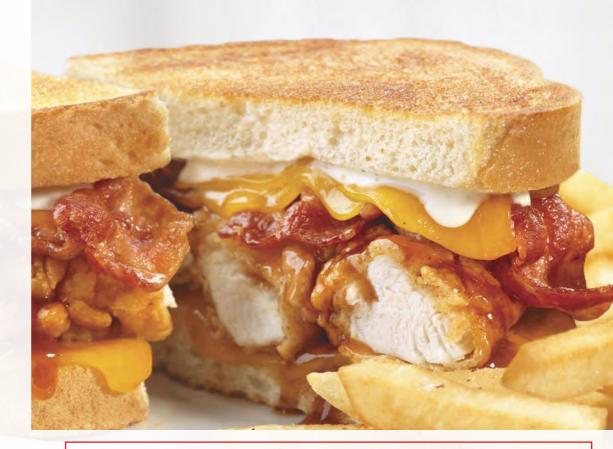

#### **Legendary Honey BBQ Chicken SuperMelt** 10.99

Country-breaded, all-white chicken tenders covered in your favorite sweet honey BBQ sauce, melted Cheddar cheese, crispy applewood-smoked bacon and Ranch dressing on grilled sourdough bread. Yes, "Mmm" is right. (1530 Calories)