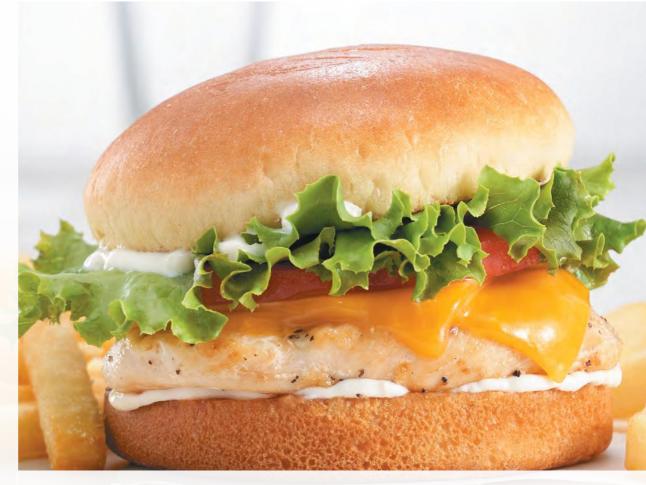

#### **Grilled Chicken** Sandwich 9.99

Tender grilled chicken breast cozied up with melted Cheddar cheese, creamy mayo, green leaf lettuce and fresh tomato on a warm Brioche roll. Oh, and did we mention golden fries? (920 Calories)

#### **Grilled Chicken Sandwich** 9.99

Tender grilled chicken breast cozied up with melted Cheddar cheese, creamy mayo, green leaf lettuce and fresh tomato on a warm Brioche roll. Oh, and did we mention golden fries? (920 Calories)