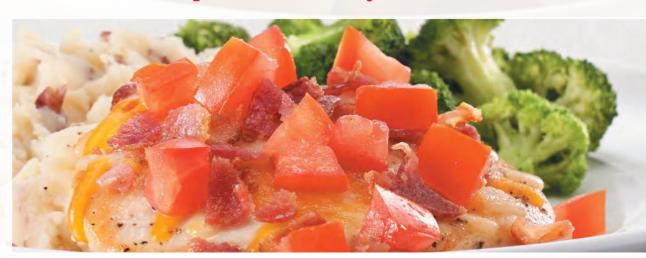

#### **NEW Cheddar Jack Chicken Dinner** 13.99

There's no lack of Cheddar Jack! Two tender grilled chicken breasts topped with melted Monterey Jack and Cheddar cheeses, crispy diced applewood-smoked bacon and diced tomatoes. Served with broccoli and garlic red skin mashed potatoes. (780 Calories)

#### **NEW Cheddar Jack Chicken** 10.99 **UNDER 700 CALORIES**

One tender grilled chicken breast topped with melted Monterey Jack and Cheddar cheeses, crispy diced applewood-smoked bacon and diced tomatoes. Served with broccoli and garlic red skin mashed potatoes. (560 Calories)

#### NEW Cheddar Jack Chicken

Fishamajig SuperMelt