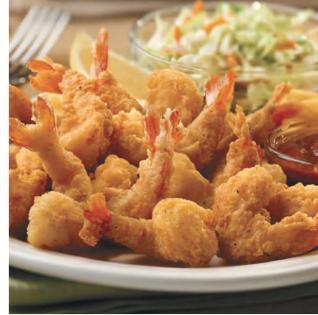

#### Fried Shrimp Platter 14.99

An impressive portion of lightly breaded, fried shrimp served with your choice of cocktail or tartar sauce, plus golden fries and coleslaw. (980/1170 Calories)