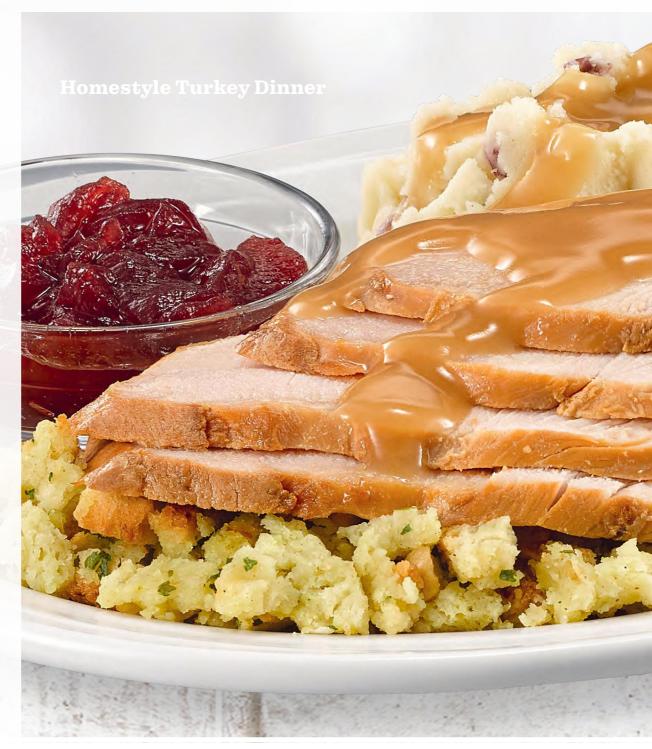

#### **Homestyle Turkey Dinner** 13.99

Hand-carved turkey breast over a bed of flavorful stuffing covered with turkey gravy. Served with garlic red skin mashed potatoes, corn and cranberry sauce. (750 Calories)