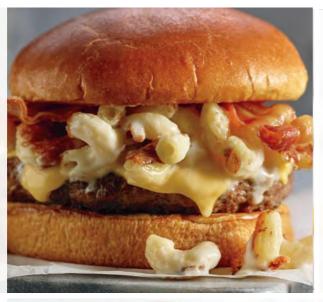

#### **NEW Bacon Mac & Cheese Burger**<sup>†</sup> 10.49

Friendly's Big Beef® Burger topped with melted American cheese, our cheesy mac & cheese and crispy applewood-smoked bacon all on a grilled Brioche roll and served with golden fries. (1120 Calories)