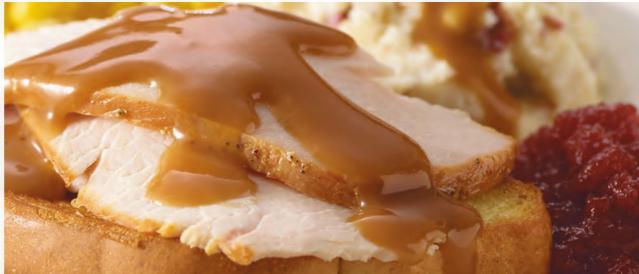

Hand-carved, roasted turkey breast served open faced on thick Brioche toast topped with turkey gravy. Then we added red skin mashed potatoes, corn, and cranberry sauce-because why not? (660 Calories)

#### **Open-Faced Turkey Sandwich**