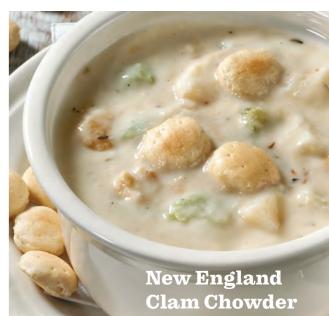

### **Deliciously fun**

Soup of the Day (Chicken Noodle, Tomato Basil or Other) Crock 5.49 (330-350 Calories)

Crock with meal 4.49

Cup 2.99 (200-210 Calories) Cup with a meal 2.49

**New England Clam Chowder** Crock 5.49 (410 Calories)

Crock with meal 4.49

Cup 2.99 (240 Calories) Cup with a meal 2.49

medical conditions. All Friendly's burgers are cooked to at least 160.°

MP4-6-6/20 2,000 calories a day is used for general nutrition advice, but calorie needs vary. Additional nutrition information available upon request.