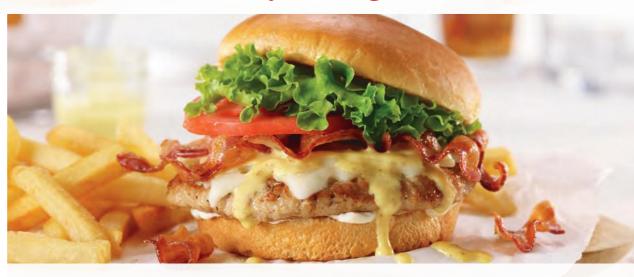

#### Bacon & Swiss Turkey Burger<sup>+</sup> 9.99

A yummy all-white-meat turkey burger topped with melted Swiss cheese, applewood-smoked bacon, fresh lettuce, tomato, Honey Mustard and mayo on a grilled-to-perfection Brioche bun. (1150 Calories)

Friendly's Big Beef® Burgers 100% USDA Choice 6 oz. burgers.

**Honey BBQ Burger** 

**Bacon & Swiss Turkey Burger** 