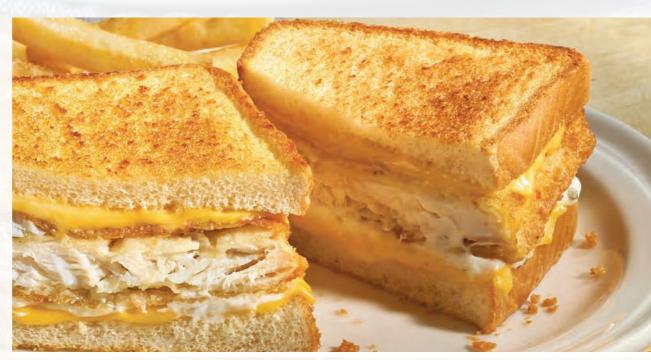

#### Fishamajig SuperMelt 10.49

Traditional golden breaded Haddock topped off with melted American cheese and tartar sauce on grilled white bread. (990 Calories)

#### **Fishamajig SuperMelt**

#### Fishamajig SuperMelt 8.29

Traditional golden breaded Haddock topped off with melted American cheese and tartar sauce on grilled white bread. (990 Calories)