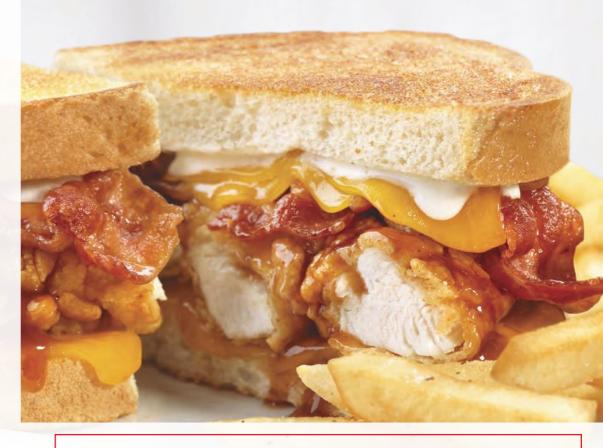

#### Legendary Honey BBQ Chicken SuperMelt 10.49

Country-breaded, all-white chicken tenders covered in your favorite sweet honey BBQ sauce, melted Cheddar cheese, crispy applewood-smoked bacon and Ranch dressing on grilled sourdough bread. Yes, "Mmm" is right. *(1530 Calories)* 