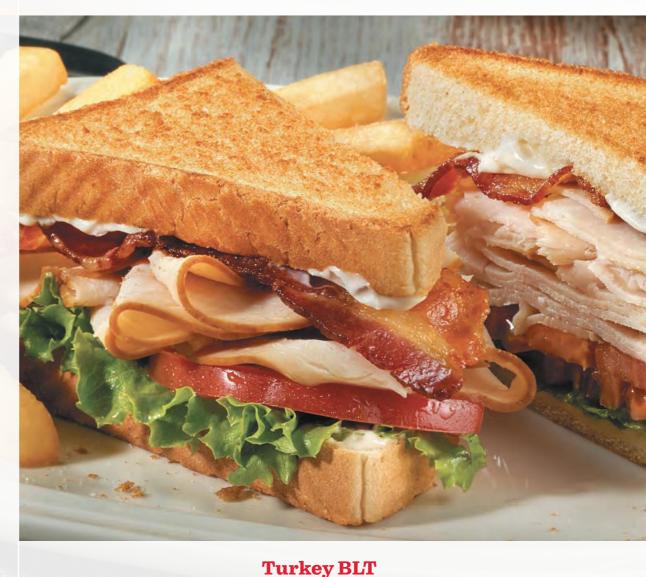

#### Turkey BLT 9.79

Enjoy slices of hand-carved turkey breast, applewood-smoked bacon, lettuce, tomato and mayo on toasty white bread. (870 Calories)