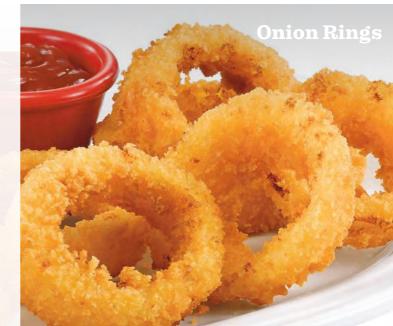

#### **Onion Rings** 7.49

Dive into our extra-thick and crispy onion rings served with your choice of BBQ sauce or Ranch dressing. (560-770 Calories)