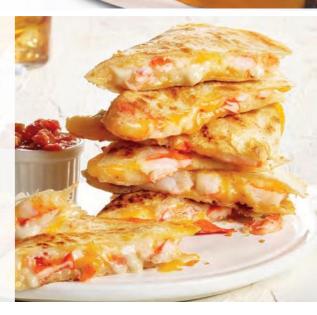

#### IT'S BACK **Lobster Quesadilla** 15.49

Seasonal lobster tossed in warm garlic sauce melted between flour tortillas with Monterey Jack & Cheddar cheeses. Served with sour cream and salsa. (910 Calories)