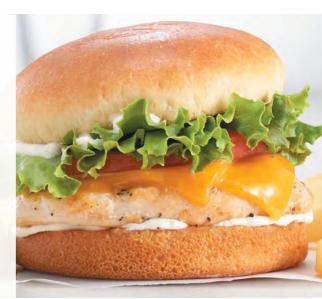

#### **Grilled** Chicken Sandwich 9.99

Tender grilled chicken breast cozied up with melted Cheddar cheese, creamy mayo, green leaf lettuce and fresh tomato on a warm Brioche roll. Oh, and did we mention golden fries? (920 Calories)