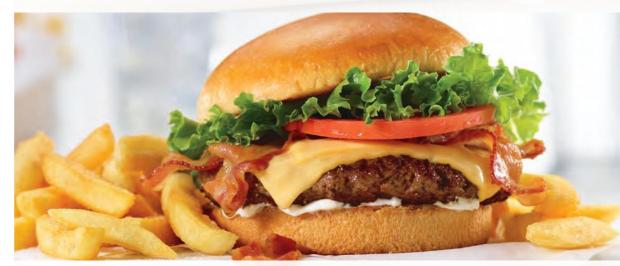

#### Bacon Cheeseburger† 10.99

No one can resist a juicy Friendly's Big Beef® burger topped with melted American cheese, applewood-smoked bacon, fresh lettuce, tomato and mayo on a grilled Brioche bun. (1070 Calories)

#### **Bacon Cheeseburger**

2,000 calories a day is used for general nutrition advice, but calorie needs vary. Additional nutrition information available upon request.

MP6-6-6/20