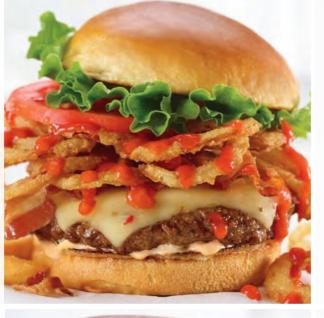

#### IT'S BACK Sriracha Burger 10.99

A melt-in-your-mouth Friendly's Big Beef® burger topped with slices of melted Pepper Jack cheese, strips of applewood-smoked bacon, crispy fried onion strings and sriracha drizzle on a Brioche bun. Perfectly topped with fresh lettuce, tomato and a dollop of creamy sriracha mayo. (1340 Calories)