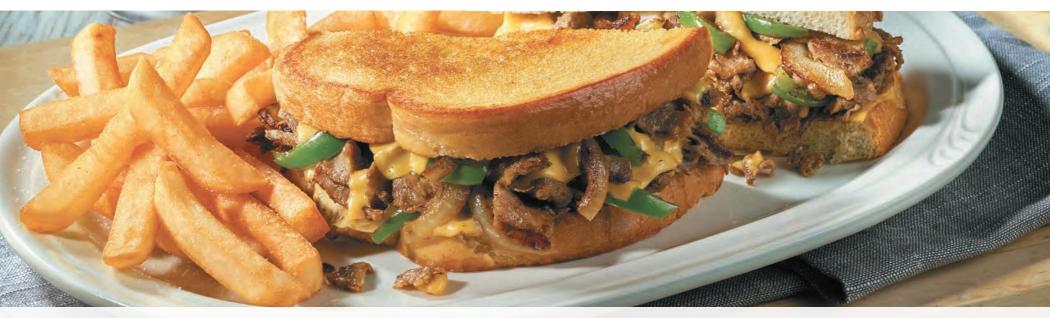

#### Philly Steak & Cheese SuperMelt 10.49

Savory grilled sirloin steak sliced thin and topped with sautéed green peppers and onions with melted American cheese on just-off-the-grill sourdough bread. (1080 Calories)

# We've been putting super in our melts for more than 30 years now.

It's our commitment to mixing & melting fun flavors to make your Friendly's favorites the best part of your day.

Philly Steak & Cheese SuperMelt