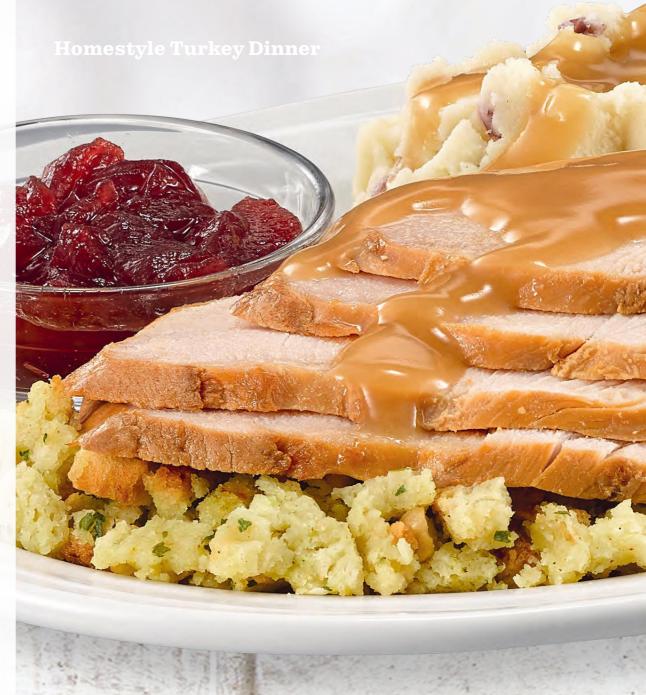

#### Homestyle Turkey Dinner 13.49

Hand-carved turkey breast over a bed of flavorful stuffing covered with turkey gravy. Served with garlic red skin mashed potatoes, corn and cranberry sauce. (750 Calories)