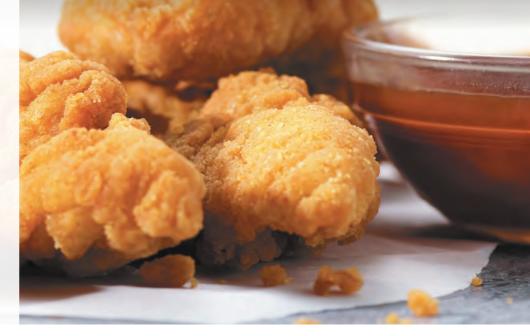

#### **NEW & Improved**

**Country Chicken Tenders 9.99** Toss your hand-cut crispy tenders in Kickin' Buffalo<sup>™</sup> or Honey BBQ sauce. Or make them dunkable by ordering one of your favorite dipping sauces on the side. (880–1060 Calories)

#### **NEW & Improved**

Country Chicken Tenders 11.99-13.99 Hand cut, light and crispy all-white chicken tenders, served with coleslaw, golden fries and your choice of Honey Mustard or BBQ dipping sauce. Better yet, toss them in Honey BBQ or Kickin' Buffalo<sup>™</sup> sauce. 6-piece 13.99 (950-1130 Calories) 4-piece 11.99 (750-930 Calories)