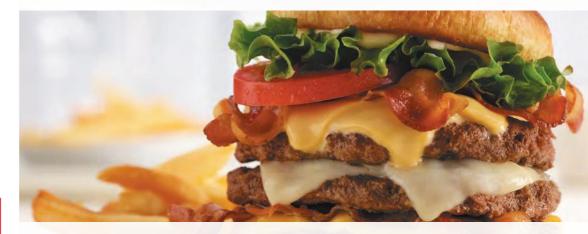

#### DOUBLE Bacon Cheeseburger<sup>†</sup> 13.49 @

It's hard to resist one juicy burger patty, but two 4.75 oz. patties, now that's irresistible. Then we top it off with melted American cheese, applewood-smoked bacon, fresh lettuce, tomato and mayo on a grilled Brioche bun. *(1360 Calories)* 

Add a patty to your double burger for 2.00 more.

**DOUBLE All-American Cheeseburger** 

**NEW Triple Decker Bacon Cheeseburger** 

Before placing your order, please inform your server if a person in your party has a food allergy. **†**Consuming raw or undercooked meats, poultry, seafood or eggs may increase your risk of foodborne illness, especially if you have certain medical conditions. All Friendly's burgers are cooked to at least 160°.