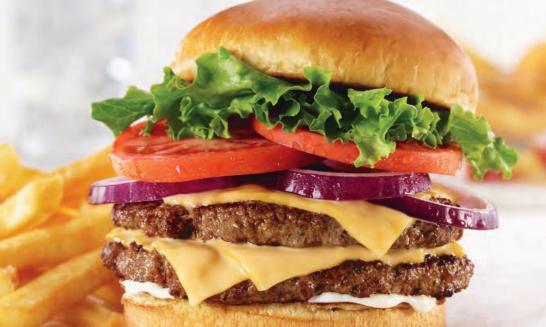

#### DOUBLE All-American Cheeseburger † 12.99 @

Reach for not one, but two classic 4.75 oz. burger patties topped with a generous serving of cheese, fresh tomato, crisp lettuce, onion and mayo on a Brioche bun. (*1230 Calories*)

Add a patty to your double burger for 2.00 more.

**DOUBLE All-American Cheeseburger** 

**NEW Triple Decker Bacon Cheeseburger** 

Before placing your order, please inform your server if a person in your party has a food allergy. **†**Consuming raw or undercooked meats, poultry, seafood or eggs may increase your risk of foodborne illness, especially if you have certain medical conditions. All Friendly's burgers are cooked to at least 160°.