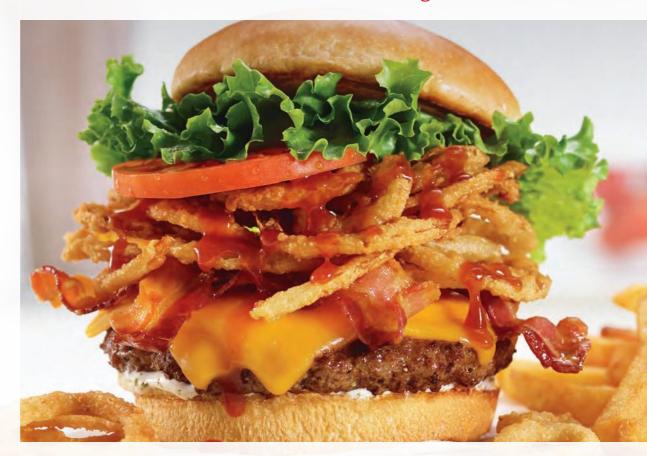

# Deliciously fun.

**DOUBLE Bacon Cheeseburger** 

MP2-6-6/20 2,000 calories a day is used for general nutrition advice, but calorie needs vary. Additional nutrition information available upon request.

#### DOUBLE Bacon Cheeseburger<sup>†</sup> 13.49 @

It's hard to resist one juicy burger patty, but two 4.75 oz. patties, now that's irresistible. Then we top it off with melted American cheese, applewood-smoked bacon, fresh lettuce, tomato and mayo on a grilled Brioche bun. *(1360 Calories)* 