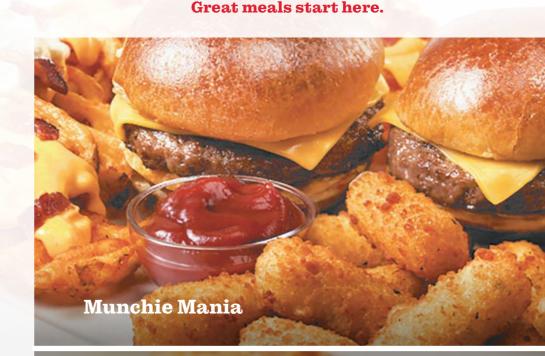

#### Munchie Mania<sup>™</sup> 12.99

Get things started with any 3 of the following: French Fries, Cheeseburger **†** Sliders, Onion Rings, Loaded Waffle Fries, Waffle Fries, Chicken Tenders, Mini Mozzarella Sticks, or Chicken Quesadilla. (840–1710 Calories)