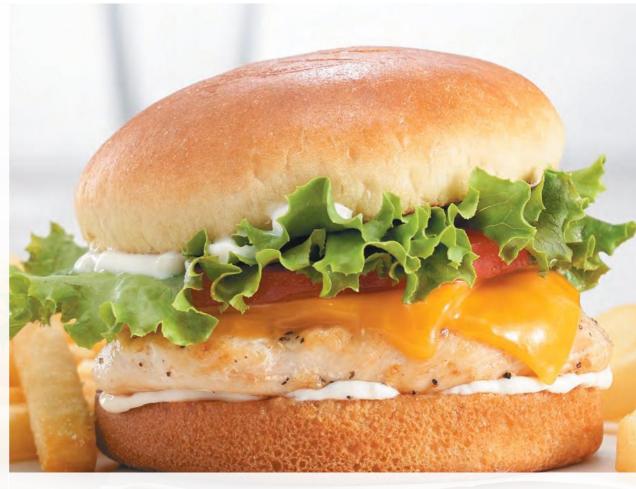

#### **Grilled** Chicken Sandwich 9.99

Tender grilled chicken breast cozied up with melted Cheddar cheese, creamy mayo, green leaf lettuce and fresh tomato on a warm Brioche roll. Oh, and did we mention golden fries? (920 Calories)

#### Grilled Chicken Sandwich 9.99 G

Tender grilled chicken breast cozied up with melted Cheddar cheese, creamy mayo, green leaf lettuce and fresh tomato on a warm Brioche roll. Oh, and did we mention golden fries? (920 Calories)

#### **Grilled Chicken Sandwich**

MP9-6-6/20 2,000 calories a day is used for general nutrition advice, but calorie needs vary. Additional nutrition information available upon request.

Flavor-packed salads that make you feel as good as they taste.