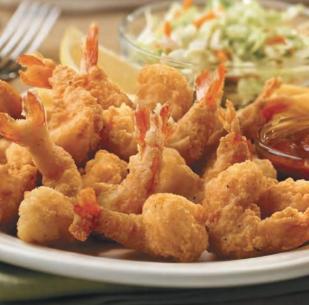

#### Fried Shrimp Platter 14.49

An impressive portion of lightly breaded, fried shrimp served with your choice of cocktail or tartar sauce, plus golden fries and coleslaw. (980/1170 Calories)

**Clam Strips Platter** 13.49 Sizzling clam strips served with tartar sauce, golden fries, coleslaw, and a lemon wedge. (1770 *Calories*)

**New England Fish 'N' Chips 13.49** Flaky tavern-battered premium cod fillets served with golden fries, coleslaw, a lemon wedge and tartar sauce. *(1300 Calories)* 

**Lemon Pepper Fish Dinner** 

**Fried Shrimp Platter** 