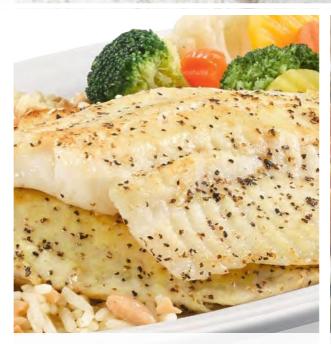

Lemon Pepper Fish Dinner 13.99 UNDER 700 CALORIES Seasoned grilled white fish dinner served with flavorful rice and mixed veggies. (480 Calories)

**New England Fish 'N' Chips 13.49** Flaky tavern-battered premium cod fillets served with golden fries, coleslaw, a lemon wedge and tartar sauce. *(1300 Calories)* 

**Lemon Pepper Fish Dinner** 

**Fried Shrimp Platter** 