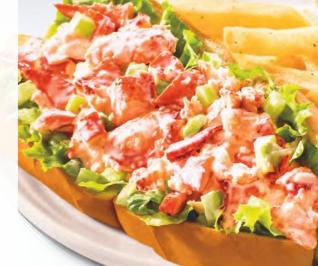

**IT'S BACK Lobster Roll** 17.49

Fresh and creamy lobster salad with celery and crisp lettuce on a classic grilled roll. Served with golden fries and coleslaw. (1170 Calories)