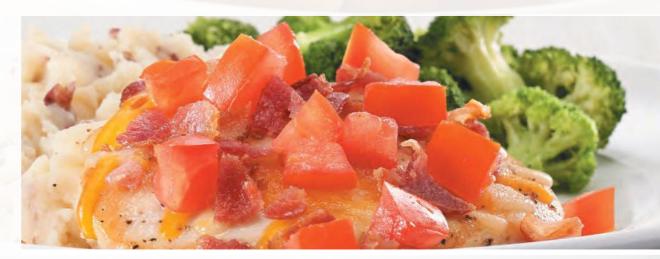

#### NEW Cheddar Jack Chicken 10.99 G **UNDER 700 CALORIES**

One tender grilled chicken breast topped with melted Monterey Jack and Cheddar cheeses, crispy diced applewood-smoked bacon and diced tomatoes. Served with broccoli and garlic red skin mashed potatoes. (560 Calories)

#### **NEW Cheddar Jack Chicken**