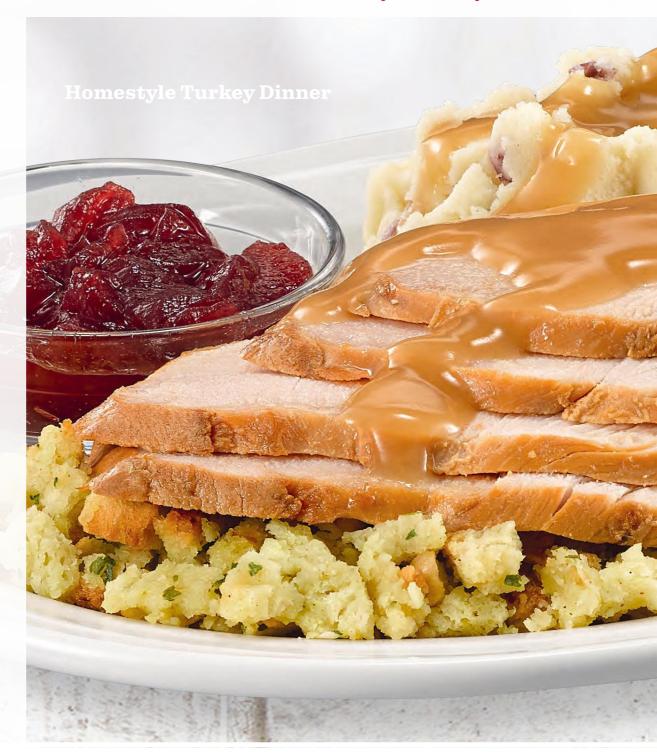

### **Homestyle Turkey Dinner** 12.99

Hand-carved turkey breast over a bed of flavorful stuffing covered with turkey gravy. Served with garlic red skin mashed potatoes, corn and cranberry sauce. (750 Calories)