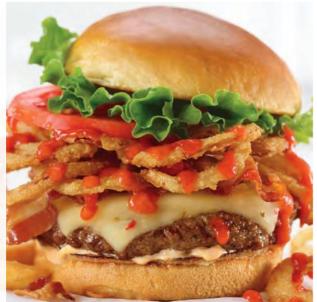

# IT'S BACK Sriracha Burger

A melt-in-your-mouth Friendly's Big Beef® burger topped with slices of melted Pepper Jack cheese, strips of applewood-smoked bacon, crispy fried onion strings and sriracha drizzle on a Brioche bun. Perfectly topped with fresh lettuce, tomato and a dollop of creamy sriracha mayo. (1340 Calories)