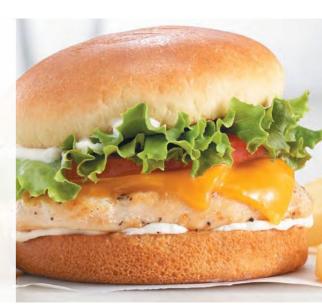

# **Grilled Chicken** Sandwich 9.79

Tender grilled chicken breast cozied up with melted Cheddar cheese, creamy mayo, green leaf lettuce and fresh tomato on a warm Brioche roll. Oh, and did we mention golden fries? (920 Calories)

# **Grilled Chicken Sandwich** 9.79

Tender grilled chicken breast cozied up with melted Cheddar cheese, creamy mayo, green leaf lettuce and fresh tomato on a warm Brioche roll. Oh, and did we mention golden fries? (920 Calories)