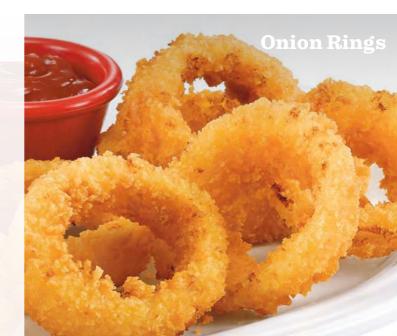

# **Onion Rings** 7.29

Dive into our extra-thick and crispy onion rings served with your choice of BBQ sauce or Ranch dressing. (560–770 Calories)

# **Onion Rings**

(280 Calories)

**DOUBLE All-American Cheeseburger** 