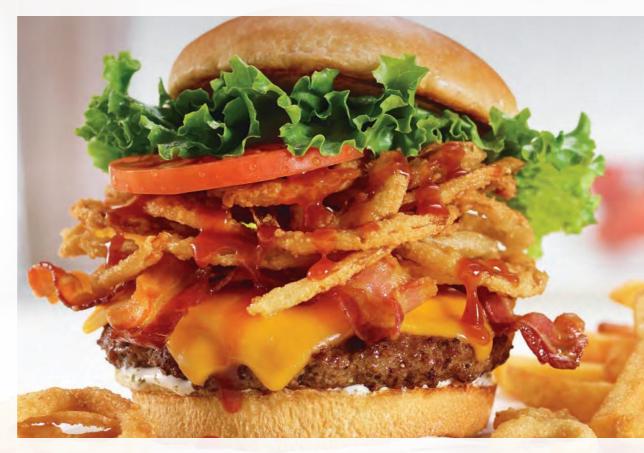

# **NEW Bacon Mac & Cheese Burger**† 10.49

Friendly's Big Beef® Burger topped with melted American cheese, our cheesy mac & cheese and crispy applewood-smoked bacon all on a grilled Brioche roll and served with golden fries. (1120 Calories)

# Bacon Mac & Cheese Burger† 10.49

Friendly's Big Beef® Burger topped with melted American cheese, our cheesy mac & cheese and crispy applewoodsmoked bacon all on a grilled Brioche roll and served with golden fries. (1120 Calories)