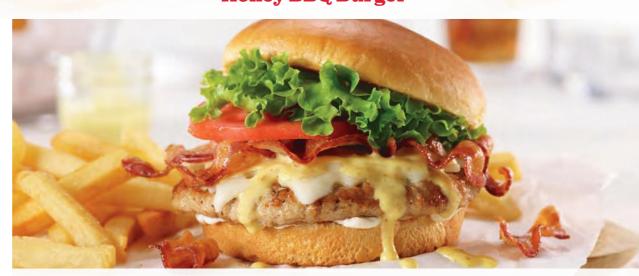

# Honey BBQ Burger† 10.49

Sweet, sweet bliss when you bite into Friendly's Big Beef® burger topped with our signature honey BBQ sauce, melted Cheddar cheese, crispy fried onion strings, applewoodsmoked bacon, fresh lettuce, tomato and Ranch dressing on a soft Brioche bun. (1320 Calories)