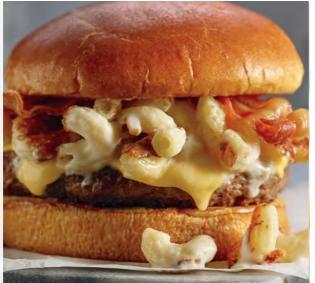

# **NEW Bacon Mac & Cheese Burger**† 10.49

Friendly's Big Beef® Burger topped with melted American cheese, our cheesy mac & cheese and crispy applewood-smoked bacon all on a grilled Brioche roll and served with golden fries. (1120 Calories)

# Bacon Mac & Cheese Burger† 10.49

Friendly's Big Beef® Burger topped with melted American cheese, our cheesy mac & cheese and crispy applewoodsmoked bacon all on a grilled Brioche roll and served with golden fries. (1120 Calories)