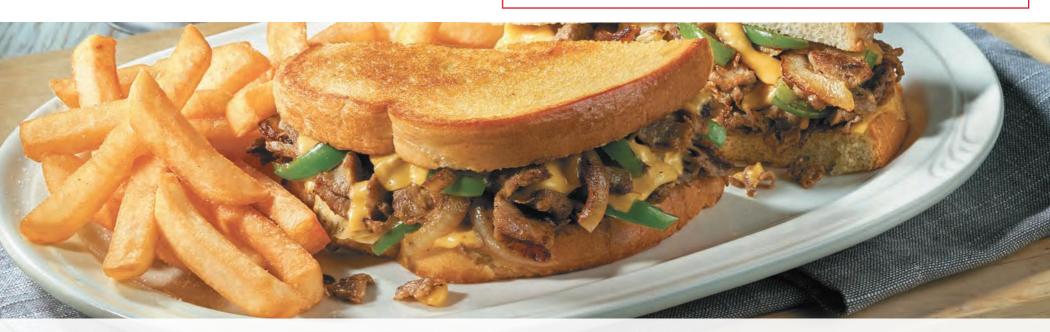

# Philly Steak & Cheese SuperMelt 9.99

Savory grilled sirloin steak sliced thin and topped with sautéed green peppers and onions with melted American cheese on just-off-the-grill sourdough bread. (1080 Calories)