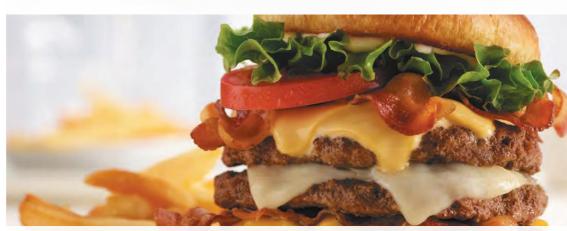

### **DOUBLE Bacon Cheeseburger** 12.49 @

It's hard to resist one juicy burger patty, but two 4.75 oz. patties, now that's irresistible. Then we top it off with melted American cheese, applewood-smoked bacon, fresh lettuce, tomato and mayo on a grilled Brioche bun. (1360 Calories)