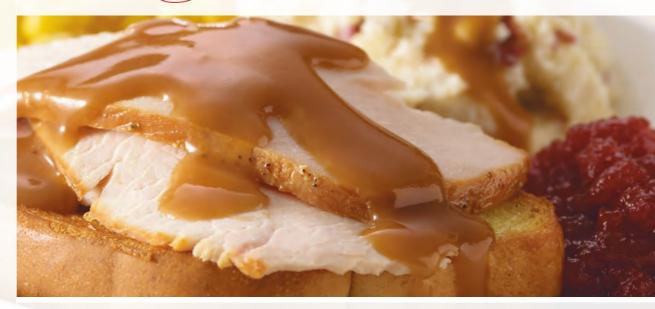

### **Homestyle Turkey Dinner** 12.99

Hand-carved turkey breast over a bed of flavorful stuffing covered with turkey gravy. Served with garlic red skin mashed potatoes, corn and cranberry sauce. (750 Calories)

# IT'S BACK Open-Faced Turkey Sandwich 8.99 **UNDER 700 CALORIES**

Hand-carved, roasted turkey breast served open faced on thick Brioche toast topped with turkey gravy. Then we added red skin mashed potatoes, corn, and cranberry sauce—because why not? (660 Calories)

# **Open-Faced Turkey Sandwich**