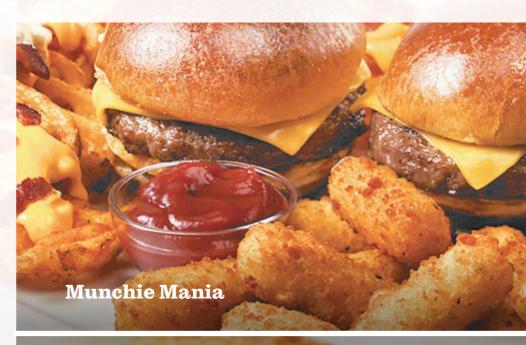

### Munchie Mania<sup>™</sup> 11.99

Get things started with any 3 of the following: French Fries, Cheeseburger Sliders, Onion Rings, Loaded Waffle Fries, Waffle Fries, Chicken Tenders, Mini Mozzarella Sticks, or Chicken Quesadilla. (840–1710 Calories)