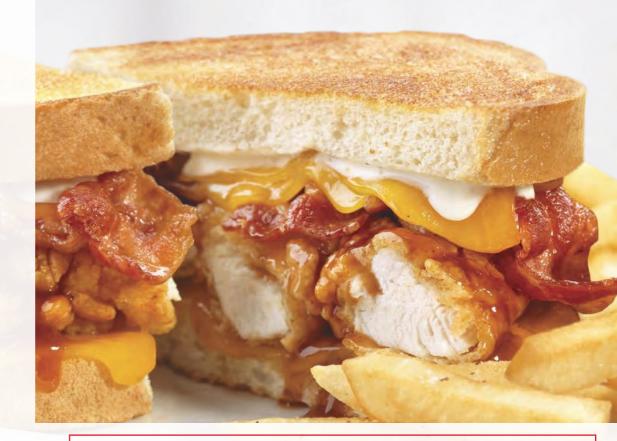

# **Legendary Honey BBQ Chicken SuperMelt** 9.99

Country-breaded, all-white chicken tenders covered in your favorite sweet honey BBQ sauce, melted Cheddar cheese, crispy applewood-smoked bacon and Ranch dressing on grilled sourdough bread. Yes, "Mmm" is right. (1530 Calories)

# Legendary Honey BBQ Chicken SuperMelt