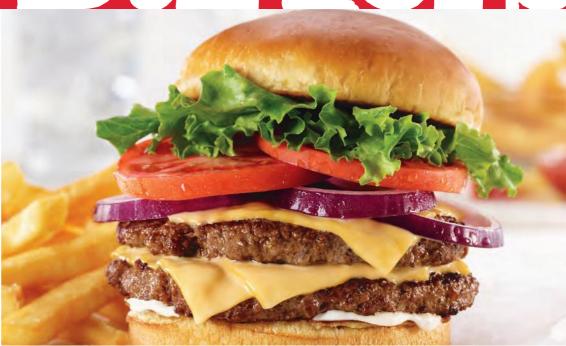

# **DOUBLE All-American Cheeseburger† 11.49**

Reach for not one, but two classic 4.75 oz. burger patties topped with a generous serving of cheese, fresh tomato, crisp lettuce, onion and mayo on a Brioche bun. (1230 Calories)