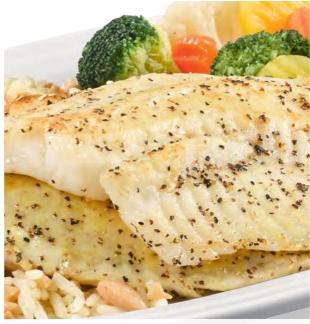

# **Lemon Pepper Fish Dinner** 12.99

**UNDER 700 CALORIES** 

Seasoned grilled white fish dinner served with flavorful rice and mixed veggies. (480 Calories)