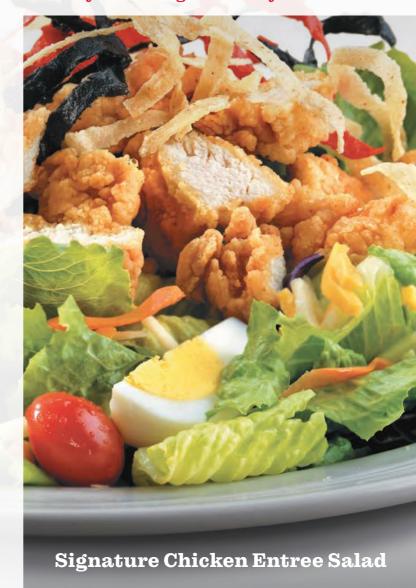

# Fresh Choices

Signature Chicken Entree Salad @ (Grilled or Crispy) 10.59 **UNDER 700 CALORIES** 

**Deliciously fun** 

Grilled or crispy chicken tenders with Monterey Jack and Cheddar cheeses, fresh tomatoes, sliced egg, colorful tortilla strips and fresh mixed greens. (490/620 Calories) With Honey Mustard Dressing. (850/980 Calories)