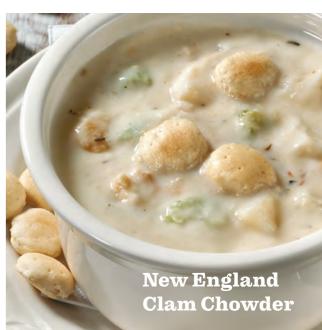

# Soups

Soup of the Day (Chicken Noodle, Tomato Basil or Other)

Crock 5.49 (330–350 Calories)

Crock with meal 4.49

Cup 2.99 (200–210 Calories)
Cup with a meal 2.49

New England Clam Chowder

Crock 5.49 (410 Calories)

Crock with meal 4.49

Cup 2.99 (240 Calories)
Cup with a meal 2.49