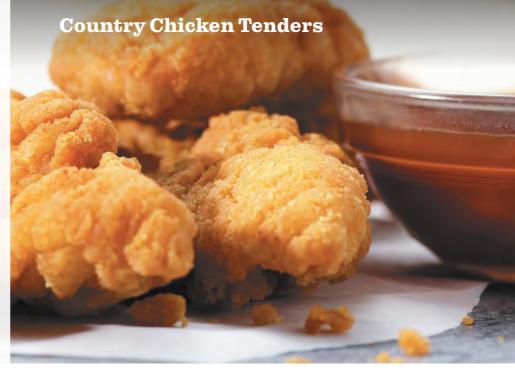

# NEW & Improved Country Chicken Tenders 9.99

Toss your hand-cut crispy tenders in Kickin' Buffalo™ or Honey BBQ sauce. Or make them dunkable by ordering one of your favorite dipping sauces on the side. (880–1060 Calories)

#### Country Chicken Tenders 11.49-13.49

Hand cut, light and crispy all-white chicken tenders, served with coleslaw, golden fries and your choice of Honey Mustard or BBQ dipping sauce. Better yet, toss them in Honey BBQ or Kickin' Buffalo™ sauce.

**6-piece 13.49** (950-1130 Calories) 4-piece 11.49 (750-930 Calories)