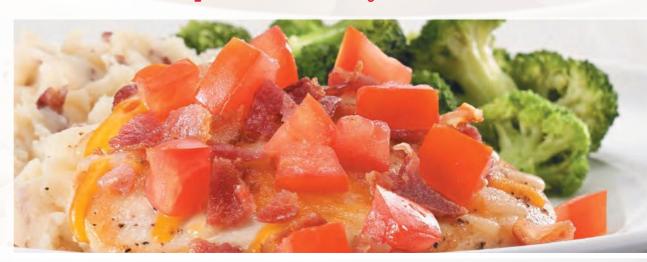

#### **NEW Cheddar Jack Chicken Dinner** 12.99

There's no lack of Cheddar Jack! Two tender grilled chicken breasts topped with melted Monterey Jack and Cheddar cheeses, crispy diced applewood-smoked bacon and diced tomatoes. Served with broccoli and garlic red skin mashed potatoes. (780 Calories)

# NEW Cheddar Jack Chicken 8.99 **UNDER 700 CALORIES**

One tender grilled chicken breast topped with melted Monterey Jack and Cheddar cheeses, crispy diced applewood-smoked bacon and diced tomatoes. Served with broccoli and garlic red skin mashed potatoes. (560 Calories)

# **NEW Cheddar Jack Chicken**

Fishamajig SuperMelt