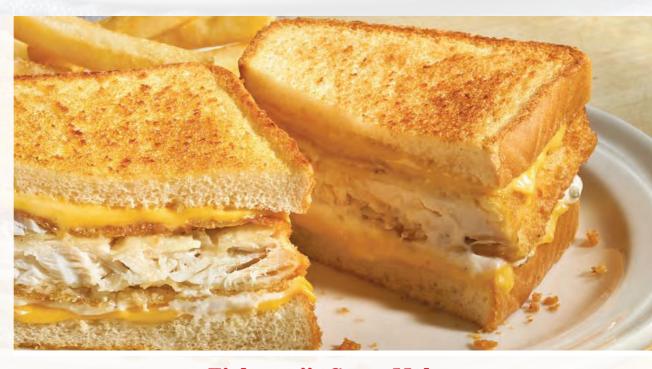

# **Ultimate Grilled Cheese & Soup 8.99**

#### **UNDER 700 CALORIES**

Cheese lovers—time for your ultimate cheesy fix. Piles of Cheddar, American, and Swiss cheeses melted between our 3-cheese-crusted sourdough bread. Served with a warm crock of soup. Classic grilled cheese available upon request. (580-690 Calories)