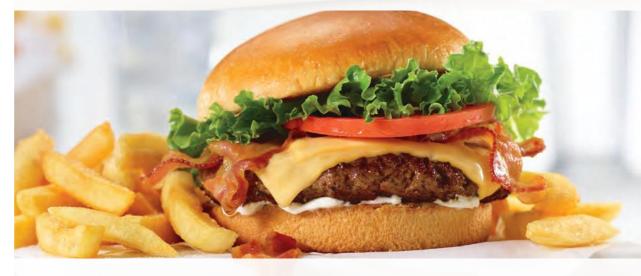

# Bacon Cheeseburger† 10.49 @

No one can resist a juicy Friendly's Big Beef® burger topped with melted American cheese, applewood-smoked bacon, fresh lettuce, tomato and mayo on a grilled Brioche bun. (1070 Calories)