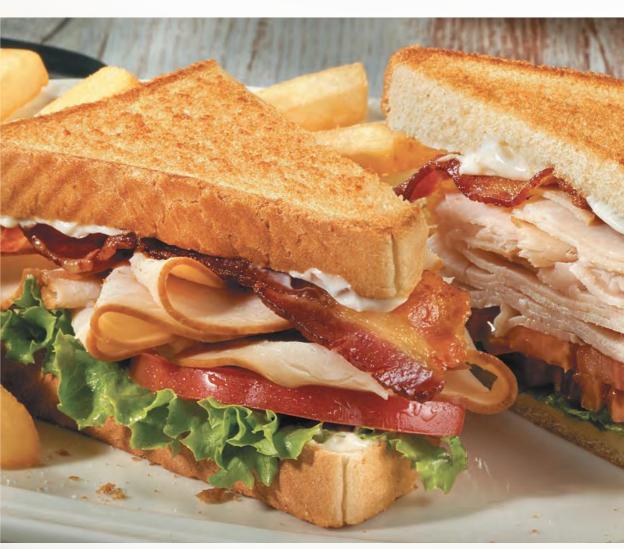

# Turkey BLT 9.29

Enjoy slices of hand-carved turkey breast, applewood-smoked bacon, lettuce, tomato and mayo on toasty white bread. (870 Calories)

# Friendly's BLT 6.99 EVERY DAY VALUE

Irresistible strips of applewood-smoked bacon, fresh lettuce, tomato and a dollop of mayo on toasted sourdough bread. (810 Calories)

Grilled Chicken Sandwich

Turkey BLT