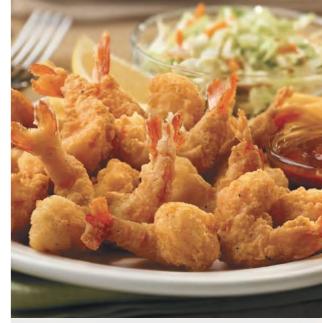

# Fried Shrimp Platter 12.99

An impressive portion of lightly breaded, fried shrimp served with your choice of cocktail or tartar sauce, plus golden fries and coleslaw. (980/1170 Calories)