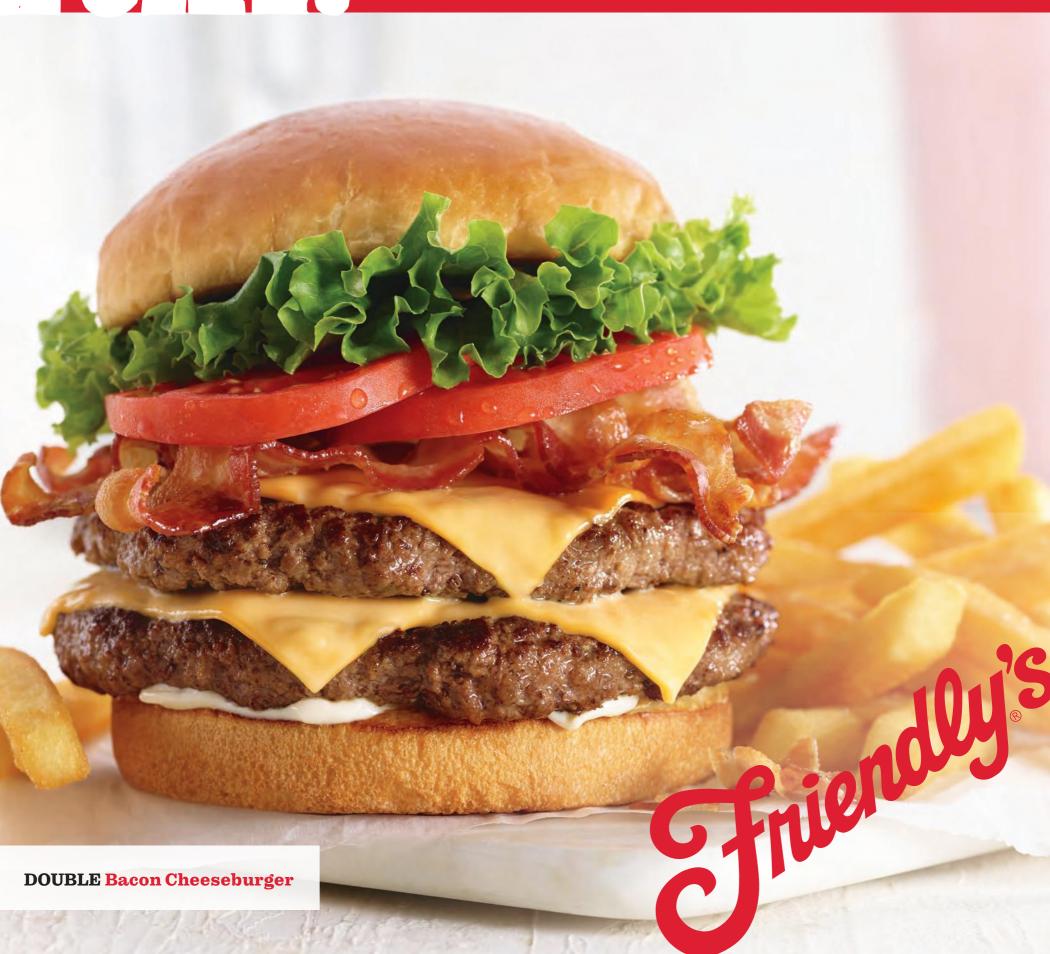

### **DOUBLE Bacon Cheeseburger** 12.49 @

It's hard to resist one juicy burger patty, but two 4.75 oz. patties, now that's irresistible. Then we top it off with melted American cheese, applewood-smoked bacon, fresh lettuce, tomato and mayo on a grilled Brioche bun. (1360 Calories)