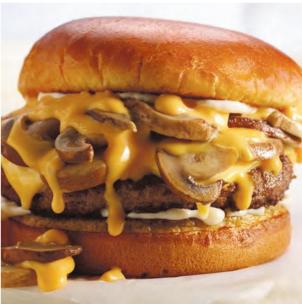

# IT'S BACK Mushroom Cheese-Mania Burger†

Friendly's Big Beef® Burger, delectable Portobello mushrooms, melted American cheese and Cheddar cheese sauce on a grilled Brioche roll next to a pile of golden fries. (1030 Calories)