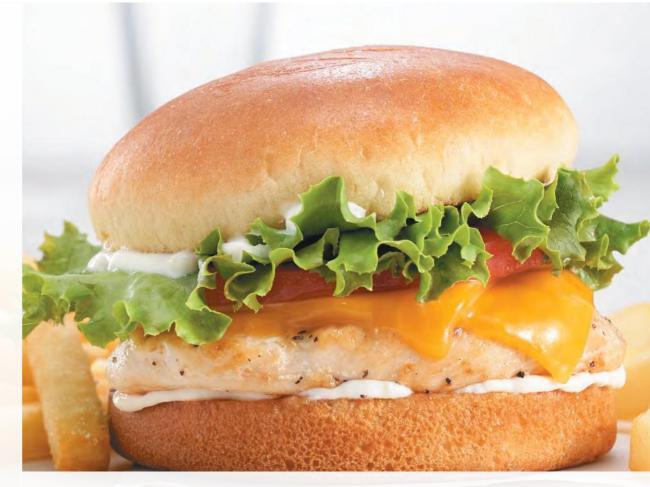

# **Grilled Chicken** Sandwich 9.79

Tender grilled chicken breast cozied up with melted Cheddar cheese, creamy mayo, green leaf lettuce and fresh tomato on a warm Brioche roll. Oh, and did we mention golden fries? (920 Calories)

# **Grilled Chicken Sandwich** 9.79

Tender grilled chicken breast cozied up with melted Cheddar cheese, creamy mayo, green leaf lettuce and fresh tomato on a warm Brioche roll. Oh, and did we mention golden fries? (920 Calories)